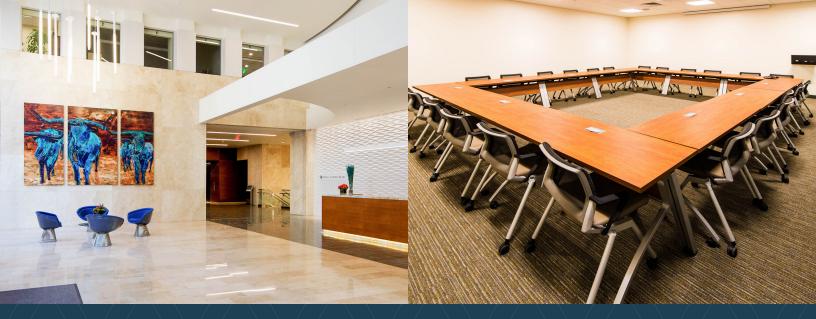

#### **BUILDING AMENITIES**

- Tenant Conference Center
- Aloft Hotel, located on floors 8-13 in One City Place
- Five on-site restaurants
  Wild Salsa, Chop House Burger,
  Oven & Cellar, Hooters & Jimmy Johns
- State-of-the-Art Fitness Center with
  locker rooms, showers & towel service
- Full service, on-site banking & ATM
- 2.5 spaces per 1,000 SF parking provided in building garage
- Signage opportunities available

SPACIOUS LOBBY WITH FULL SERVICE BANKING

**TENANT CONFERENCE CENTER** 

STATE-OF-THE-ART FITNESS CENTER

LOCKER ROOMS WITH SHOWERS & TOWEL SERVICE

Class A

BUILDING

319,941 Square feet 90 WALK SCORE

1976 BUILT

#### **BUILDING AMENITIES**

- Tenant Conference Center
- On-site Aloft Hotel, located
  in One City Place
- Five on-site restaurants
  Wild Salsa, Chop House Burger,
  Oven & Cellar, Hooters & Jimmy Johns
- State-of-the-Art Fitness Center with
  locker rooms, showers & towel service
- Full service, on-site banking & ATM
- 2.5 spaces per 1,000 SF parking provided in building garage
- Signage opportunities available

SPACIOUS LOBBY WITH FULL SERVICE BANKING

**TENANT CONFERENCE CENTER** 

STATE-OF-THE-ART FITNESS CENTER

LOCKER ROOMS WITH SHOWERS & TOWEL SERVICE

**FIVE ON-SITE RESTAURANTS** 

**VALET & VISTOR PARKING GARAGE** 