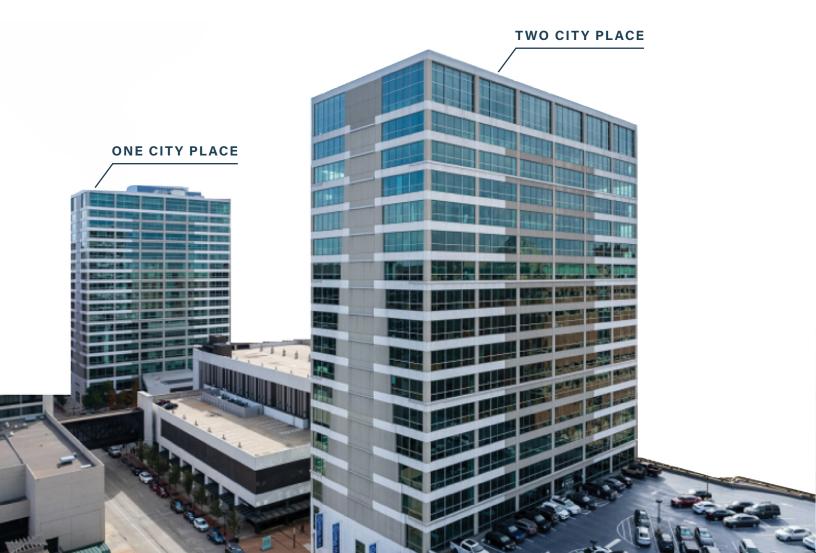

### TWO IS BETTER THAN ONE

Situated on four city blocks in the heart of downtown Fort Worth's Central Business Districted, City Place offers a fresh and energizing office experience.

This elegant office project is located on Throckmorton Street, only a few steps from Sundance Square, Bass Performance Hall, multiple Tarrant County Municipal Buildings, and some of the city's most coveted retail, restaurant, and hotel amenities. With direct access to I-35W and I-30, the location of City Place allows its tenants to be anywhere in Fort Worth in just minutes. The property's ideal location and design allows its tenants to recruit from the talented and educated workforce, all living within minutes of the building. The accessibility of this complex is optimal to meet the demands of today's workforce.

# One City DPlace

**300 THOCKMORTON STREET** 

Class A

BUILDING

314,405 Square feet 92 WALK SCORE

1977 BUILT 2014 RENOVATED 24 hr

SPACIOUS LOBBY WITH FULL SERVICE BANKING

**TENANT CONFERENCE CENTER** 

STATE-OF-THE-ART FITNESS CENTER

LOCKER ROOMS WITH SHOWERS & TOWEL SERVICE

Class A

BUILDING

319,941 Square feet 90 WALK SCORE

1976 BUILT