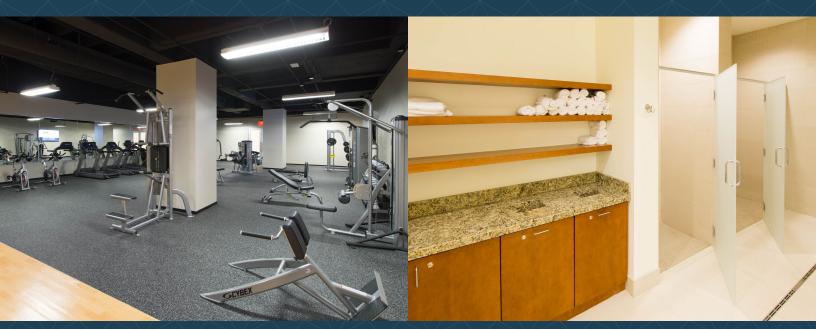

#### **BUILDING AMENITIES**

- Tenant Conference Center
- Aloft Hotel, located on floors 8-13 in One City Place
- Five on-site restaurants
  Wild Salsa, Chop House Burger,
  Oven & Cellar, Hooters & Jimmy Johns
- State-of-the-Art Fitness Center with
  locker rooms, showers & towel service
- Full service, on-site banking & ATM
- 2.5 spaces per 1,000 SF parking provided in building garage
- Signage opportunities available

SPACIOUS LOBBY WITH FULL SERVICE BANKING

**TENANT CONFERENCE CENTER** 

STATE-OF-THE-ART FITNESS CENTER

LOCKER ROOMS WITH SHOWERS & TOWEL SERVICE

Class A

BUILDING

319,941 Square feet 90 WALK SCORE

1976 BUILT

SPACIOUS LOBBY WITH FULL SERVICE BANKING

**TENANT CONFERENCE CENTER** 

STATE-OF-THE-ART FITNESS CENTER

LOCKER ROOMS WITH SHOWERS & TOWEL SERVICE

**FIVE ON-SITE RESTAURANTS** 

**VALET & VISTOR PARKING GARAGE** 