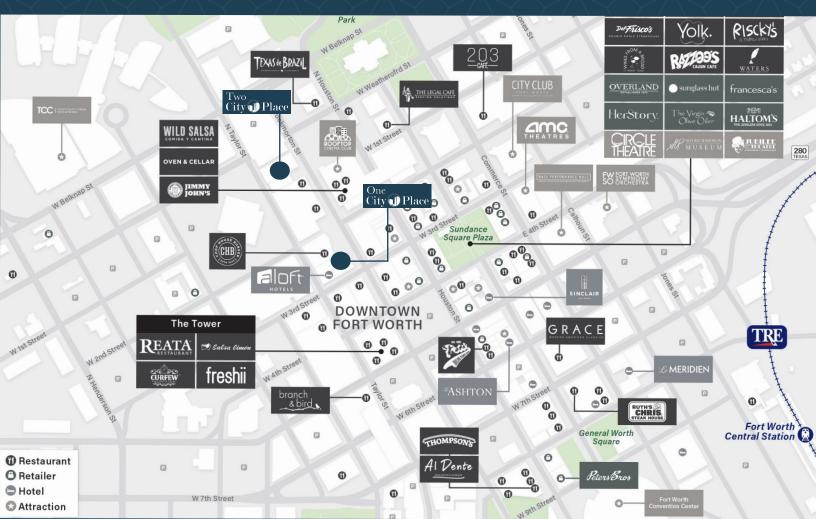

### TWO IS BETTER THAN ONE

Situated on four city blocks in the heart of downtown Fort Worth's Central Business Districted, City Place offers a fresh and energizing office experience.

This elegant office project is located on Throckmorton Street, only a few steps from Sundance Square, Bass Performance Hall, multiple Tarrant County Municipal Buildings, and some of the city's most coveted retail, restaurant, and hotel amenities. With direct access to I-35W and I-30, the location of City Place allows its tenants to be anywhere in Fort Worth in just minutes. The property's ideal location and design allows its tenants to recruit from the talented and educated workforce, all living within minutes of the building. The accessibility of this complex is optimal to meet the demands of today's workforce.

Set your business and culture apart at CITY PLACE.

CITY PLACE LOCATED IN THE HEART OF DOWNTOWN FORT WORTH