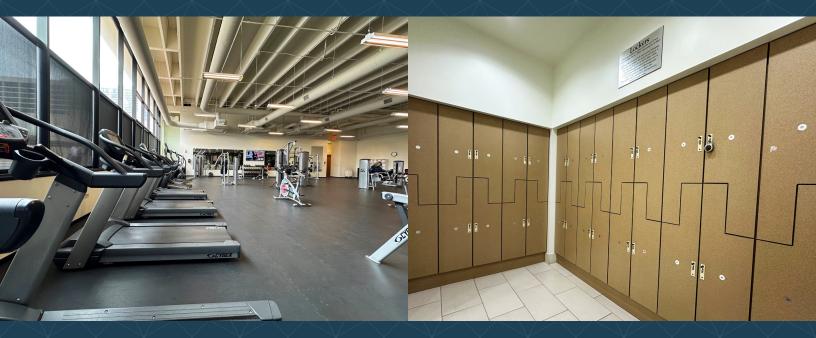

#### **BUILDING AMENITIES**

- Tenant Conference Center
- Aloft Hotel, located on floors 8-13 in One City Place
- Five on-site restaurants
  Wild Salsa, Chop House Burger,
  Oven & Cellar, Hooters & Jimmy Johns
- State-of-the-Art Fitness Center with
  locker rooms, showers & towel service
- Full service, on-site banking & ATM
- 2.5 spaces per 1,000 SF parking provided in building garage
- Signage opportunities available

SPACIOUS LOBBY WITH FULL SERVICE BANKING

**TENANT CONFERENCE CENTER** 

STATE-OF-THE-ART FITNESS CENTER

LOCKER ROOMS WITH SHOWERS & TOWEL SERVICE

Class A

BUILDING

319,941 Square feet 90 WALK SCORE

1976 BUILT

SPACIOUS LOBBY WITH FULL SERVICE BANKING

**TENANT CONFERENCE CENTER** 

STATE-OF-THE-ART FITNESS CENTER

LOCKER ROOMS WITH SHOWERS & TOWEL SERVICE

**FIVE ON-SITE RESTAURANTS** 

**VALET & VISTOR PARKING GARAGE** 