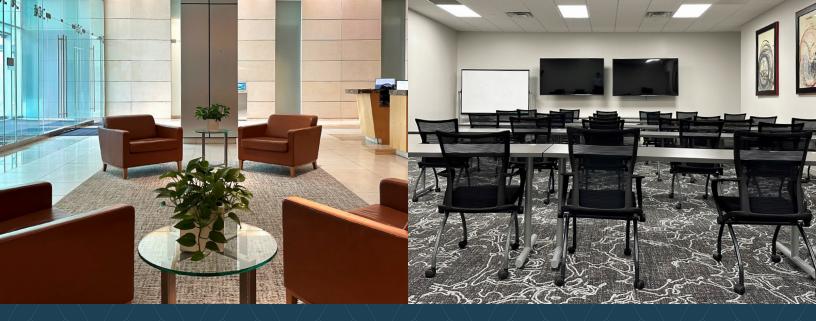

#### **BUILDING AMENITIES**

- Tenant Conference Center
- Aloft Hotel, located on floors 8-13 in One City Place
- Five on-site restaurants
  Wild Salsa, Chop House Burger,
  Oven & Cellar, Hooters & Jimmy Johns
- State-of-the-Art Fitness Center with
  locker rooms, showers & towel service
- Full service, on-site banking & ATM
- 2.5 spaces per 1,000 SF parking provided in building garage
- Signage opportunities available

SPACIOUS LOBBY WITH FULL SERVICE BANKING

**TENANT CONFERENCE CENTER** 

STATE-OF-THE-ART FITNESS CENTER

LOCKER ROOMS WITH SHOWERS & TOWEL SERVICE

Class A

BUILDING

319,941 Square feet 90 WALK SCORE

1976 BUILT

SPACIOUS LOBBY WITH FULL SERVICE BANKING

**TENANT CONFERENCE CENTER** 

STATE-OF-THE-ART FITNESS CENTER

LOCKER ROOMS WITH SHOWERS & TOWEL SERVICE

**FIVE ON-SITE RESTAURANTS** 

**VALET & VISTOR PARKING GARAGE** 