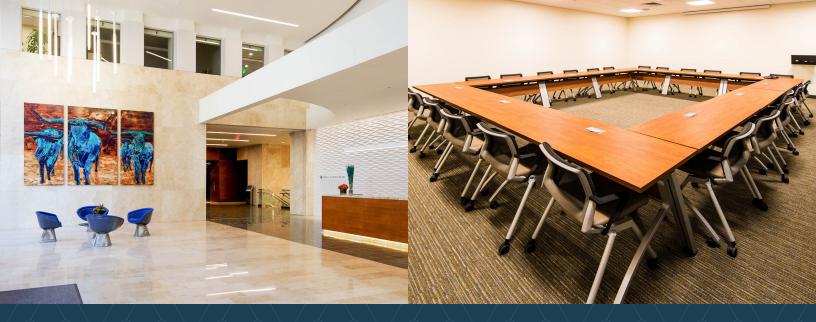

## **BUILDING AMENITIES**

- Tenant Conference Center
- Aloft Hotel, located on floors 8-13 in One City Place
- Five on-site restaurants
   Wild Salsa, Chop House Burger,
   Oven & Cellar, Hooters & Jimmy Johns
- State-of-the-Art Fitness Center with locker rooms, showers & towel service
- Full service, on-site banking & ATM
- 2.5 spaces per 1,000 SF parking provided in building garage
- Signage opportunities available

SPACIOUS LOBBY WITH FULL SERVICE BANKING

**TENANT CONFERENCE CENTER** 

STATE-OF-THE-ART FITNESS CENTER

**LOCKER ROOMS WITH SHOWERS & TOWEL SERVICE** 

Class A

BUILDING

319,941

**SQUARE FEET** 