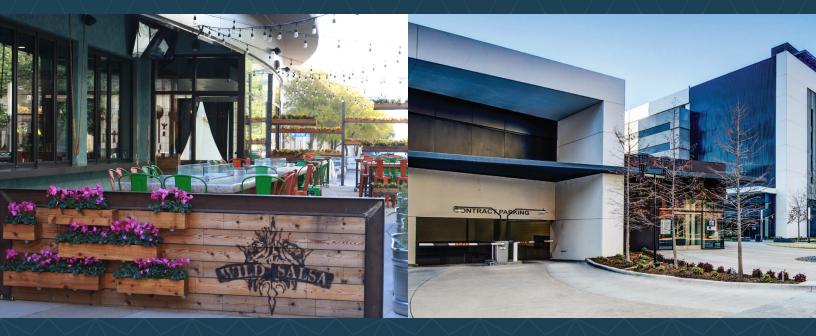

## **BUILDING AMENITIES**

- Tenant Conference Center
- Aloft Hotel, located on floors 8-13 in One City Place
- Five on-site restaurants
   Wild Salsa, Chop House Burger,
   Oven & Cellar, Hooters & Jimmy Johns
- State-of-the-Art Fitness Center with locker rooms, showers & towel service
- Full service, on-site banking & ATM
- 2.5 spaces per 1,000 SF parking provided in building garage
- Signage opportunities available

## **BUILDING AMENITIES**

- Tenant Conference Center
- On-site Aloft Hotel, located in One City Place
- Five on-site restaurants
   Wild Salsa, Chop House Burger,
   Oven & Cellar, Hooters & Jimmy Johns
- State-of-the-Art Fitness Center with locker rooms, showers & towel service
- Full service, on-site banking & ATM
- 2.5 spaces per 1,000 SF parking provided in building garage
- Signage opportunities available

SPACIOUS LOBBY WITH FULL SERVICE BANKING

**TENANT CONFERENCE CENTER** 

STATE-OF-THE-ART FITNESS CENTER

**LOCKER ROOMS WITH SHOWERS & TOWEL SERVICE** 

**FIVE ON-SITE RESTAURANTS** 

**VALET & VISTOR PARKING GARAGE** 