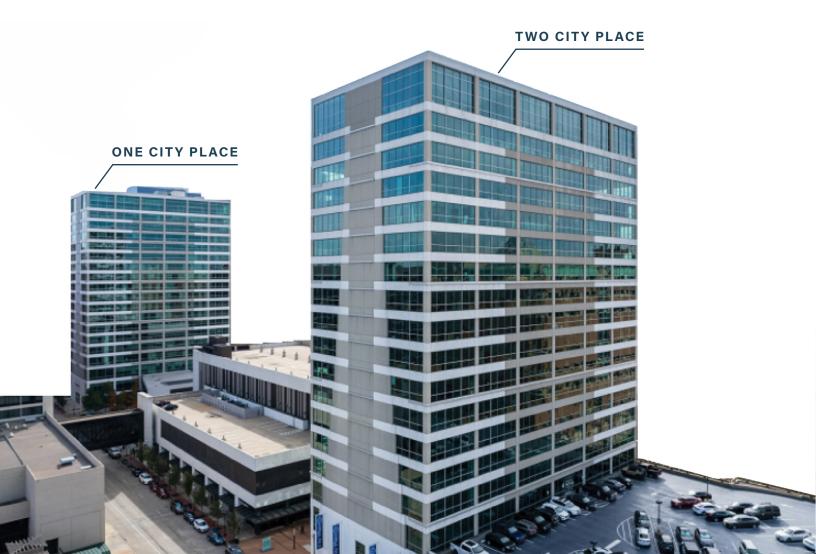

# TWO IS BETTER THAN ONE

Situated on four city blocks in the heart of downtown Fort Worth's Central Business District, City Place offers a fresh and energizing office experience.

This elegant office project is located on Throckmorton Street, only a few steps from Sundance Square, Bass Performance Hall, multiple Tarrant County Municipal Buildings, and some of the city's most coveted retail, restaurant, and hotel amenities.

## CITY PLACE LOCATED IN THE HEART OF DOWNTOWN FORT WORTH

Class A

BUILDING

314,405

**SQUARE FEET** 

92

WALK SCORE

1977

SPACIOUS LOBBY WITH FULL SERVICE BANKING

**TENANT CONFERENCE CENTER** 

STATE-OF-THE-ART FITNESS CENTER

**LOCKER ROOMS WITH SHOWERS & TOWEL SERVICE** 

Class A

BUILDING

319,941

**SQUARE FEET** 