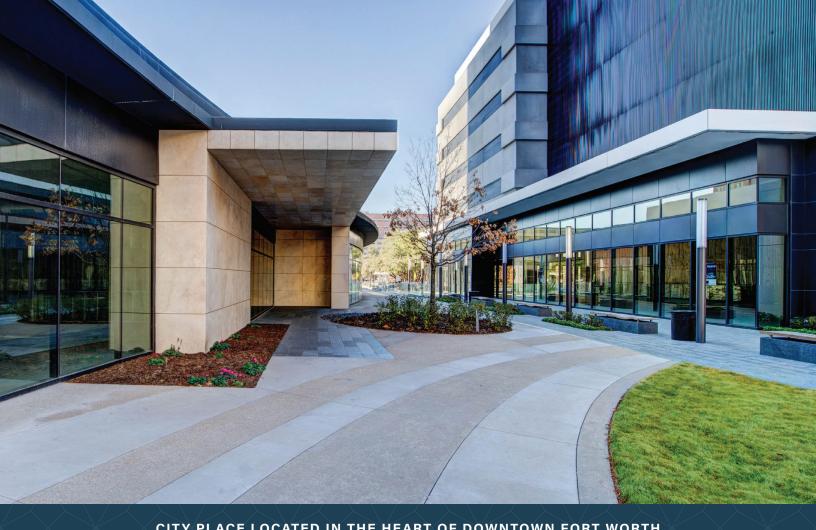

# TWO IS BETTER THAN ONE

Situated on four city blocks in the heart of downtown Fort Worth's Central Business District, City Place offers a fresh and energizing office experience.

This elegant office project is located on Throckmorton Street, only a few steps from Sundance Square, Bass Performance Hall, multiple Tarrant County Municipal Buildings, and some of the city's most coveted retail, restaurant, and hotel amenities.

## **BUILDING AMENITIES**

- Tenant Conference Center
- Aloft Hotel, located on floors 8-13 in One City Place
- Five on-site restaurants
   Wild Salsa, Chop House Burger,
   Oven & Cellar, Hooters & Jimmy Johns
- State-of-the-Art Fitness Center with locker rooms, showers & towel service
- Full service, on-site banking & ATM
- 2.5 spaces per 1,000 SF parking provided in building garage
- Signage opportunities available

## **BUILDING AMENITIES**

- Tenant Conference Center
- On-site Aloft Hotel, located in One City Place
- Five on-site restaurants
   Wild Salsa, Chop House Burger,
   Oven & Cellar, Hooters & Jimmy Johns
- State-of-the-Art Fitness Center with locker rooms, showers & towel service
- Full service, on-site banking & ATM
- 2.5 spaces per 1,000 SF parking provided in building garage
- Signage opportunities available