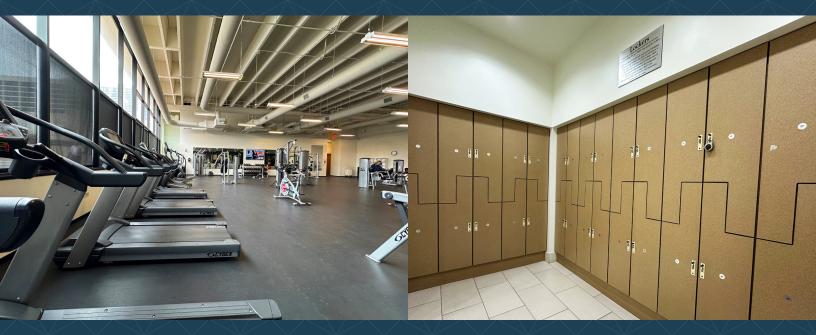

## **BUILDING AMENITIES**

- Tenant Conference Center
- Aloft Hotel, located on floors 8-13 in One City Place
- Five on-site restaurants
   Wild Salsa, Chop House Burger,
   Oven & Cellar, Hooters & Jimmy Johns
- State-of-the-Art Fitness Center with locker rooms, showers & towel service
- Full service, on-site banking & ATM
- 2.5 spaces per 1,000 SF parking provided in building garage
- Signage opportunities available

SPACIOUS LOBBY WITH FULL SERVICE BANKING

**TENANT CONFERENCE CENTER** 

STATE-OF-THE-ART FITNESS CENTER

**LOCKER ROOMS WITH SHOWERS & TOWEL SERVICE** 

Class A

BUILDING

319,941

**SQUARE FEET** 

## **BUILDING AMENITIES**

- Tenant Conference Center
- On-site Aloft Hotel, located in One City Place
- Five on-site restaurants
   Wild Salsa, Chop House Burger,
   Oven & Cellar, Hooters & Jimmy Johns
- State-of-the-Art Fitness Center with locker rooms, showers & towel service
- Full service, on-site banking & ATM
- 2.5 spaces per 1,000 SF parking provided in building garage
- Signage opportunities available

SPACIOUS LOBBY WITH FULL SERVICE BANKING

**TENANT CONFERENCE CENTER** 

STATE-OF-THE-ART FITNESS CENTER

**LOCKER ROOMS WITH SHOWERS & TOWEL SERVICE** 

**FIVE ON-SITE RESTAURANTS** 

**VALET & VISTOR PARKING GARAGE** 