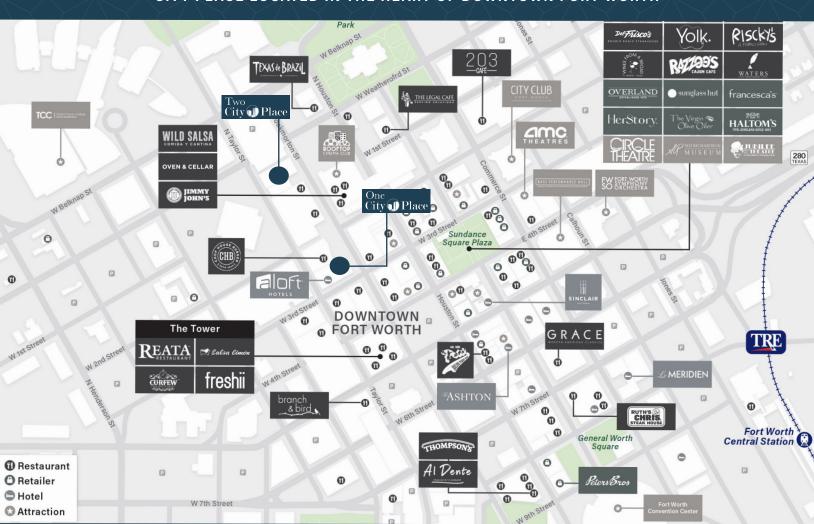

# TWO IS BETTER THAN ONE

Situated on four city blocks in the heart of downtown Fort Worth's Central Business District, City Place offers a fresh and energizing office experience.

This elegant office project is located on Throckmorton Street, only a few steps from Sundance Square, Bass Performance Hall, multiple Tarrant County Municipal Buildings, and some of the city's most coveted retail, restaurant, and hotel amenities.

With direct access to I-35W and I-30, the location of City Place allows its tenants to be anywhere in Fort Worth in just minutes. The property's ideal location and design allows its tenants to recruit from the talented and educated workforce, all living within minutes of the building. The accessibility of this complex is optimal to meet the demands of today's workforce.