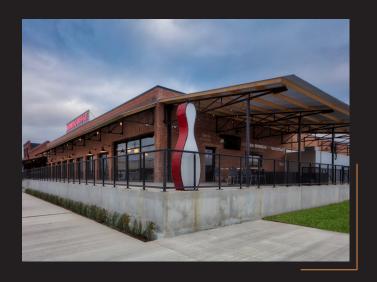

### **BUILDING FEATURES**

• Year Built: 1926

• Building Size: 40,655 SF

• Full building renovated in 2020

 Signage opportunities available, visible from Interstate 30

• On-Site Restaurant

• Walkable to numerous restaurant and retail amenities

# 901 W VICKERY BLVD FORT WORTH, TX 76104