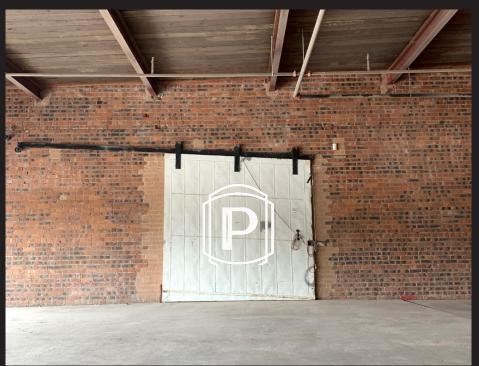

PROOF













### A GATEWAY TO THE NEW FORT WORTH.

### **BUILDING FEATURES**

• Year Built: 1926

• Building Size: 40,655 SF

• Full building renovated in 2020

 Signage opportunities available, visible from Interstate 30

• On-Site Restaurant

• Walkable to numerous restaurant and retail amenities

• 3.125 per 1,000 SF surface parking available



### **AVAILABLE SPACES**

- Suite D, 3,509 SF
- Fully furnished, move-in-ready spec suite
- Visibility from Interstate 30 and direct frontage along Vickery Boulevard





# 901 W VICKERY BLVD FORT WORTH, TX 76104

## PROOF









### SUITE D 3,509 SF





#### **CULLEN DONOHUE**

(817) 809-6237 CDonohue@CitadelPartnersUS.com

#### **ANDY GOLDSTON**

(817) 809-6236 AGoldston@CitadelPartnersUS.com