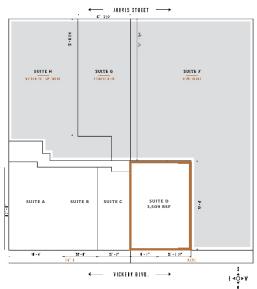

### **AVAILABLE SPACES**

- Suite D, 3,509 SF
- Fully furnished, move-in-ready spec suite
- Visibility from Interstate 30 and direct frontage along Vickery Boulevard

### SUITE D 3,509 SF