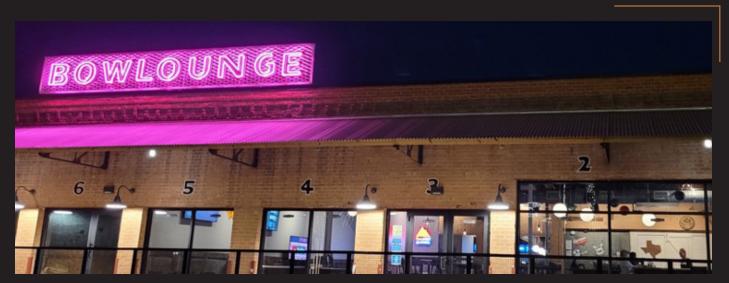

### **BUILDING FEATURES**

• Year Built: 1926

• Building Size: 40,655 SF

• Full building renovated in 2020

 Signage opportunities available, visible from Interstate 30

• On-Site Restaurant

• Walkable to numerous restaurant and retail amenities