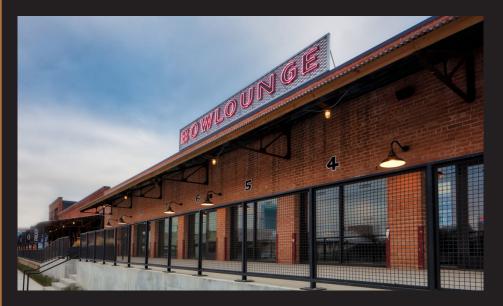

### **BUILDING FEATURES**

• Year Built: 1926

• Building Size: 40,655 SF

• Full building renovated in 2020

 Signage opportunities available, visible from Interstate 30

• On-Site Restaurant

• Walkable to numerous restaurant and retail amenities