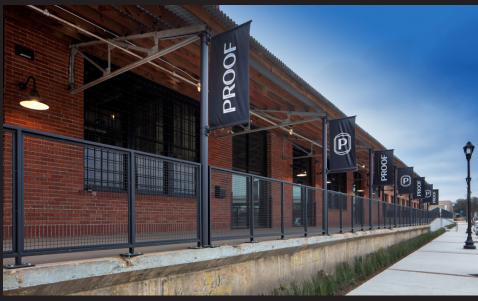

PROOF













### A GATEWAY TO THE NEW FORT WORTH.

### **BUILDING FEATURES**

• Year Built: 1926

• Building Size: 40,655 SF

• Full building renovated in 2020

 Signage opportunities available, visible from Interstate 30

• On-Site Restaurant

• Walkable to numerous restaurant and retail amenities

• 3.125 per 1,000 SF surface parking available



### **AVAILABLE SPACES**

- Suite D, 3,509 SF
- Fully furnished, move-in-ready spec suite
- Visibility from Interstate 30 and direct frontage along Vickery Boulevard





# 901 W VICKERY BLVD FORT WORTH, TX 76104

## PROOF









### SUITE D 3,509 SF





#### **CULLEN DONOHUE**

(817) 809-6237 CDonohue@CitadelPartnersUS.com

#### **ANDY GOLDSTON**

(817) 809-6236 AGoldston@CitadelPartnersUS.com