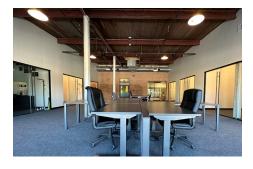

### **AVAILABLE SPACES**

- Suite D, 3,509 SF
- Fully furnished, move-in-ready spec suite
- Visibility from Interstate 30 and direct frontage along Vickery Boulevard

### SUITE D 3,509 SF