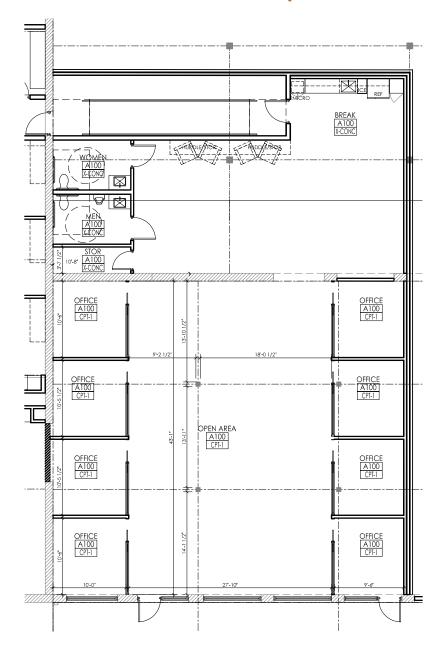

### **AVAILABLE SPACES**

- Suite D, 3,509 SF
- Fully furnished, move-in-ready spec suite
- Visibility from Interstate 30 and direct frontage along Vickery Boulevard

### SUITE D 3,509 SF