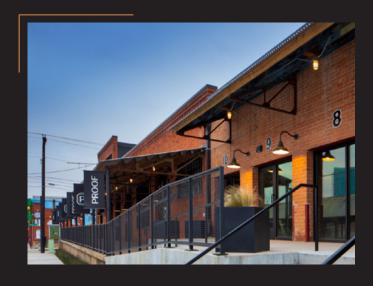

PROOF

### A GATEWAY TO THE NEW FORT WORTH.

### **BUILDING FEATURES**

• Year Built: 1926

• Building Size: 40,655 SF

• Full building renovated in 2020

 Signage opportunities available, visible from Interstate 30

• On-Site Restaurant

• Walkable to numerous restaurant and retail amenities