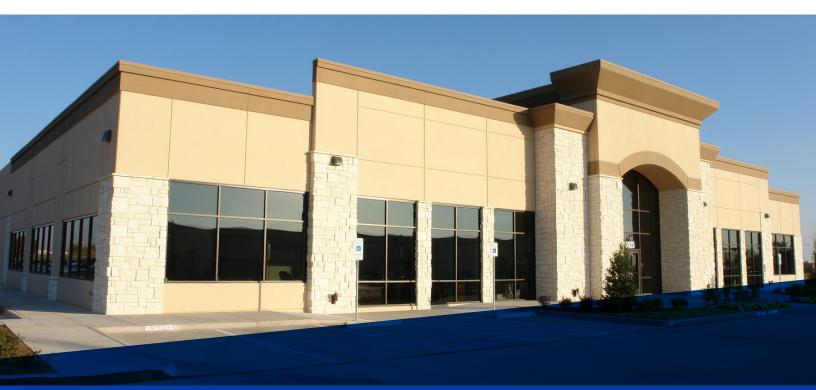

## **15825 Trinity Boulevard** Fort Worth, TX 76155

**GSW SUBMARKET** 

## For Lease or Sale

**PROPERTY HIGHLIGHTS** 

- 17,687 Total RSF
- 4.63 Acres Total
- Ability to Build 15,000 SF Bldg. On Additional Land
- Built 2007
- 16' Clear Height
- Two (2) Overhead Grade Level Doors
- Reinforced Concrete
  Construction
- 2.72/1,000 Parking Ratio