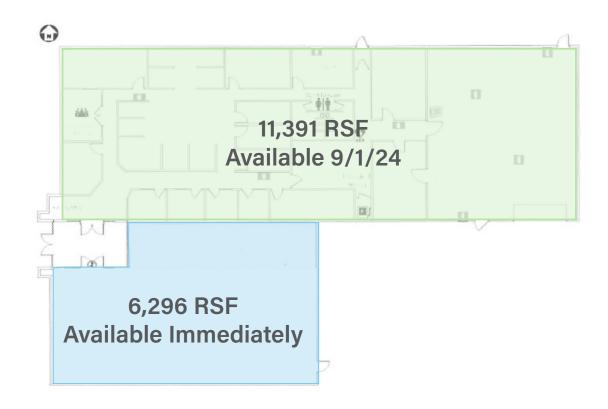

## Sale Features

- 6,296 SF in Shell Condition; Available Immediately
- 11,391 SF in 2nd Gen Condition; Available September 1, 2024
- Lease Rate \$11.50-\$13.50 NNN PSF
- Sale Price: Call for Information