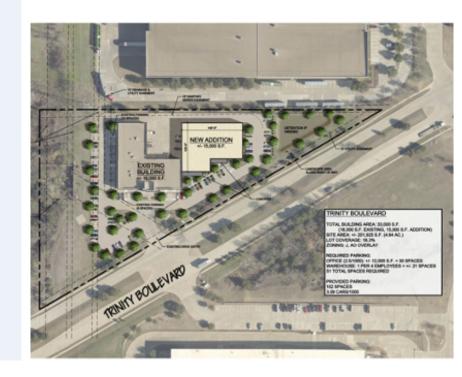

## For Lease or Sale

**PROPERTY HIGHLIGHTS** 

- 17,687 Total RSF
- 4.63 Acres Total
- Ability to Build 15,000 SF Bldg. On Additional Land
- Built 2007
- 16' Clear Height
- Two (2) Overhead Grade Level Doors
- Reinforced Concrete
  Construction
- 2.72/1,000 Parking Ratio