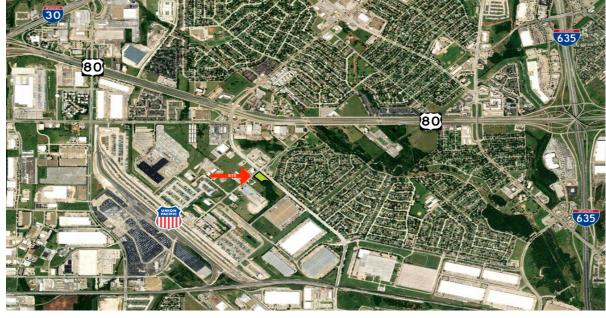

# **Property Highlights**

- 1.47 Acres
- Industrial Zoning
- Adjacent to Union Pacific Mesquite Intermodal
- Variety of Industrial use possibilities
- Owner is able to bring heavy power to site (~3 MegaWatts)
- Easy Access to I-635, I-30, and Highway 80