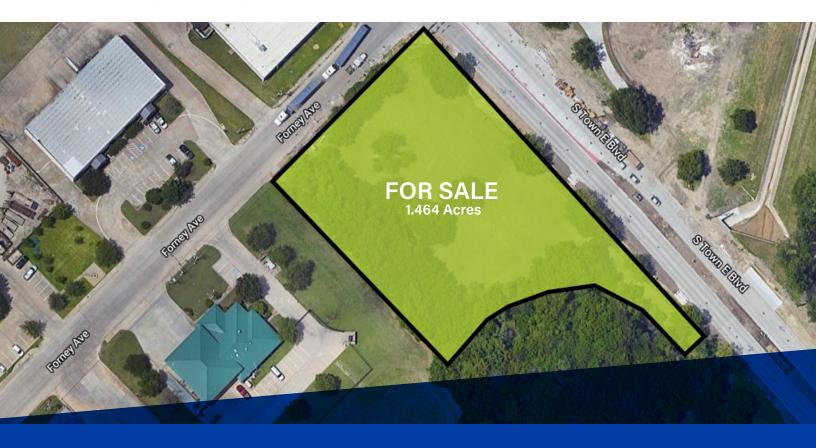

# 1500 S Town East Boulevard

Mesquite, Texas 75149

**EAST DALLAS/MESQUITE INDUSTRIAL SUBMARKET** 

# **Property Highlights**

- 1.47 Acres
- Industrial Zoning
- Adjacent to Union Pacific Mesquite Intermodal
- Variety of Industrial use possibilities
- Owner is able to bring heavy power to site (~3 MegaWatts)
- Easy Access to I-635, I-30, and Highway 80