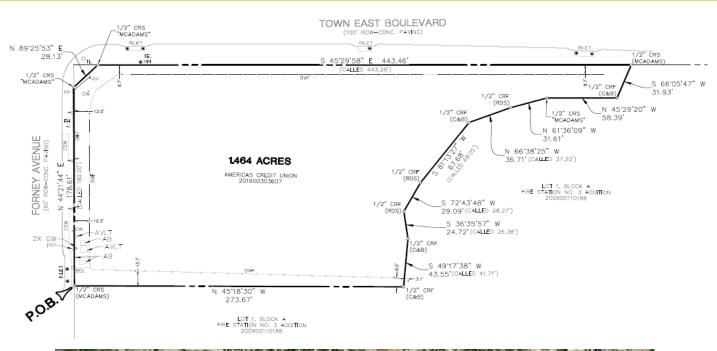

# **Property Highlights**

- 1.47 Acres
- Industrial Zoning
- Adjacent to Union Pacific Mesquite Intermodal
- Variety of Industrial use possibilities
- Owner is able to bring heavy power to site (~3 MegaWatts)
- Easy Access to I-635, I-30, and Highway 80