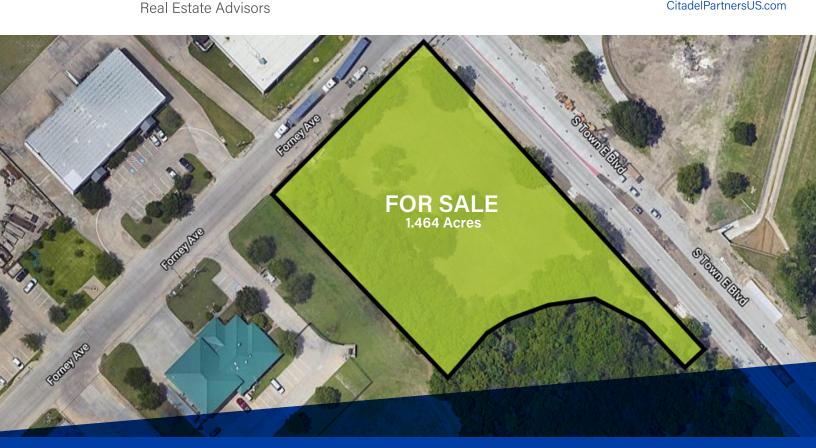

# **1500 S Town East Boulevard** Mesquite, Texas 75149

EAST DALLAS/MESQUITE INDUSTRIAL SUBMARKET

## **Property Highlights**

- 1.47 Acres
- Industrial Zoning
- Adjacent to Union Pacific Mesquite Intermodal
- Variety of Industrial use possibilities
- Owner is able to bring heavy power to site (~3 MegaWatts)
- Easy Access to I-635, I-30, and Highway 80