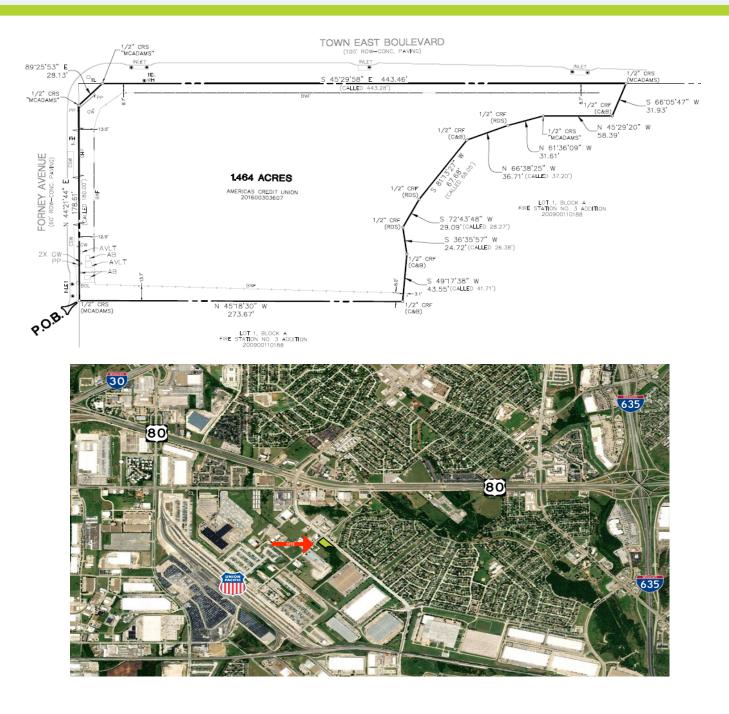

## **Property Highlights**

- 1.47 Acres
- Industrial Zoning
- Adjacent to Union Pacific Mesquite Intermodal
- Variety of Industrial use possibilities
- Owner is able to bring heavy power to site (~3 MegaWatts)
- Easy Access to I-635, I-30, and Highway 80