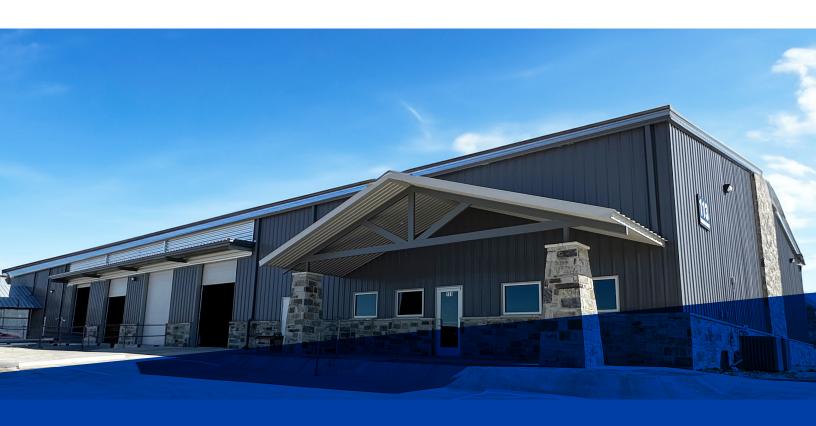

# 113 Winners Circle

Weatherford, TX 76087

**PARKER COUNTY** 

### **HIGHLIGHTS**

- 20,000 SF Including Approx. 2,200 SF Office
- Office Includes 6 Closed-Wall Offices, Open Space for Cubes, Kitchen/Break Area, and 1 Restroom
- Term: Through December 31, 2026
- Racking Negotiable

### **Property Highlights**

- Built in 2021
- 17' 26' Clear Height in Warehouse, Clearspan
- Two Dock Doors w/ Pit Levelers (12' x 14')
- Four Grade Level Doors 2 in Front and 2 in Back (12' x 14')
- LED Lighting in Warehouse
- Fully Insulated
- 14 Parking Spots
- 1 Restroom in Warehouse
- No Zoning Restrictions