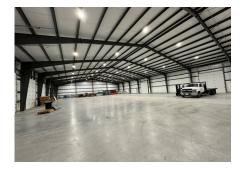

### **Property Highlights**

- Built in 2021
- 17' 26' Clear Height in Warehouse, Clearspan
- Two Dock Doors w/ Pit Levelers (12' x 14')
- Four Grade Level Doors 2 in Front and 2 in Back (12' x 14')
- LED Lighting in Warehouse
- Fully Insulated
- 14 Parking Spots
- 1 Restroom in Warehouse
- No Zoning Restrictions