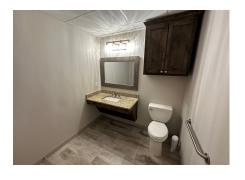

### **HIGHLIGHTS**

- 20,000 SF Including Approx. 2,200 SF Office
- Office Includes 6 Closed-Wall Offices, Open Space for Cubes, Kitchen/Break Area, and 1 Restroom
- Term: Through December 31, 2026
- Racking Negotiable