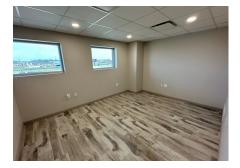

### **HIGHLIGHTS**

- 20,000 SF Including Approx. 2,200 SF Office
- Office Includes 6 Closed-Wall Offices, Open Space for Cubes, Kitchen/Break Area, and 1 Restroom
- Term: Through December 31, 2026
- Racking Negotiable