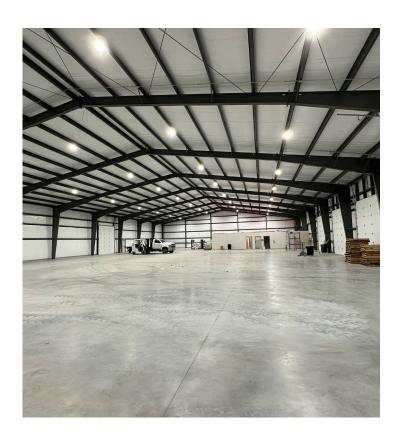

### **Property Highlights**

- Built in 2021
- 17' 26' Clear Height in Warehouse, Clearspan
- Two Dock Doors w/ Pit Levelers (12' x 14')
- Four Grade Level Doors 2 in Front and 2 in Back (12' x 14')
- LED Lighting in Warehouse
- Fully Insulated
- 14 Parking Spots
- 1 Restroom in Warehouse
- No Zoning Restrictions