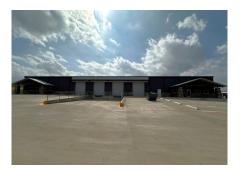

### **Property Highlights**

- Built in 2021
- 17' 26' Clear Height in Warehouse, Clearspan
- Two Dock Doors w/ Pit Levelers (12' x 14')
- Four Grade Level Doors 2 in Front and 2 in Back (12' x 14')
- LED Lighting in Warehouse
- Fully Insulated
- 14 Parking Spots
- 1 Restroom in Warehouse
- No Zoning Restrictions