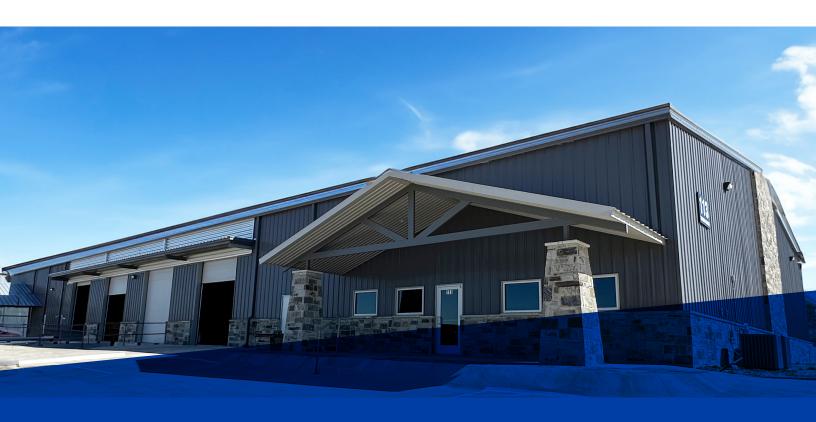

# **113 Winners Circle**

Weatherford, TX 76087

**PARKER COUNTY** 

### **HIGHLIGHTS**

- 20,000 SF Including Approx. 2,200 SF Office
- Office Includes 6 Closed-Wall Offices, Open Space for Cubes, Kitchen/Break Area, and 1 Restroom
- Term: Through December 31, 2026
- Racking Negotiable

### **Property Highlights**

- Built in 2021
- 17' 26' Clear Height in Warehouse, Clearspan
- Two Dock Doors w/ Pit Levelers (12' x 14')
- Four Grade Level Doors 2 in Front and 2 in Back (12' x 14')
- LED Lighting in Warehouse
- Fully Insulated
- 14 Parking Spots
- 1 Restroom in Warehouse
- No Zoning Restrictions