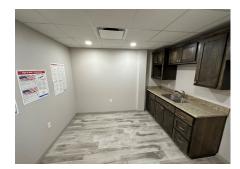

### **HIGHLIGHTS**

- 20,000 SF Including Approx. 2,200 SF Office
- Office Includes 6 Closed-Wall Offices, Open Space for Cubes, Kitchen/Break Area, and 1 Restroom
- Term: Through December 31, 2026
- Racking Negotiable