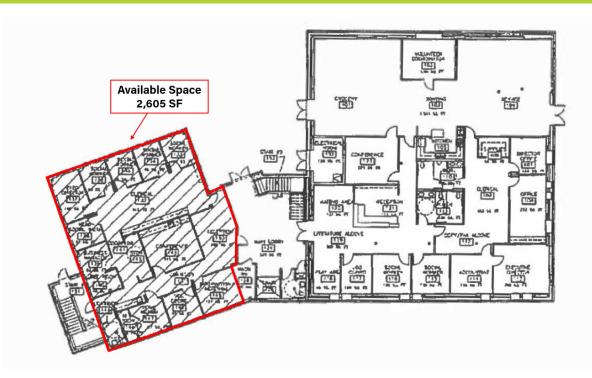

#### **BUILDING HIGHLIGHTS**

- Built in 1952
- Ground Floor Space 2,605 Rentable Square Feet
- 5.00/1,000 RSF Parking Ratio (13 Total Spaces)
- 13,391 SF Office Building in Downtown Carrollton
- Walkable Area Amenities
- Free Surface Parking

## **1111 West Belt Line Road** Carrollton, TX 75006

#### DOWNTOWN CARROLLTON

### Lease Space Features

- Drive-Thru ATM
- Top-of-Building & Monument Signage opportunities off of Belt Line Road
- Quick Availability April 1, 2024
- Good, 2nd Generation Bank buildout
  - Reception & Waiting Area
  - 10 Offices
  - Break Area
  - Modern, Upgraded Finishes