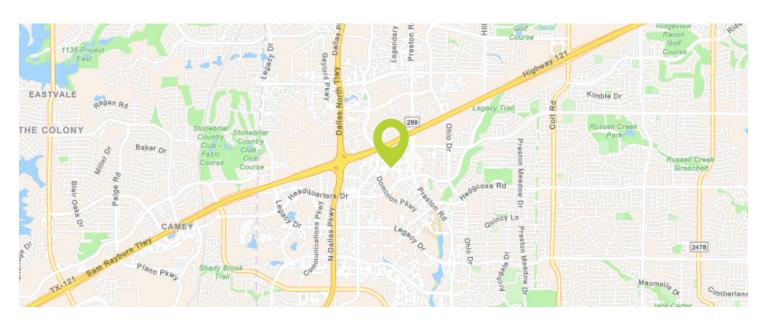

## **Location Map**

### Building Highlights - Village 121

- 126,448 SF office building
- Outdoor patio space
- Central location accessible via 121 or Dallas North Tollway
- Ample area restaurants and amenities