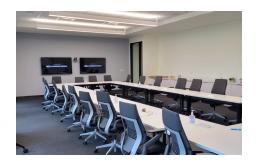

# **Interior Photos**

### West Wing Details (29,934 RSF)

- 1 large training room with food service area
- 5 large collaboration areas
- 2 conference rooms
- 2 huddle rooms
- 3 focus rooms
- 3 interior offices
- Substantiated reception
- Break area and 3 coffee bars
- Private bathrooms
- 1 wellness room
- 216 benching stations
- 1 private balcony