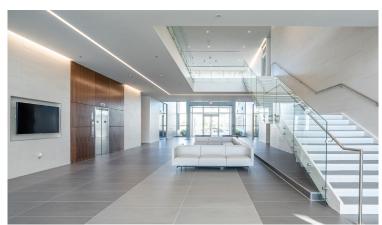

n-play solution
- 6/1,000 RSF parking ratio

### West Wing Details (29,934 RSF)

- 1 large training room with food service area
- 5 large collaboration areas
- 2 conference rooms
- 2 huddle rooms
- 3 focus rooms
- 3 interior offices
- Substantiated reception
- Break area and 3 coffee bars
- Private bathrooms
- 1 wellness room
- 216 benching stations
- 1 private balcony

## East Wing Details (21,956 RSF)

- Large, fully-equipped break area
- 4 collaboration areas
- 2 conference rooms
- 6 huddle rooms
- 6 focus rooms
- 2 copy/work areas
- 3 interior offices
- 96 benching stations
- 1 private balcony

### Building Highlights - Village 121

- 126,448 SF office building
- Outdoor patio space
- Central location accessible via 121 or Dallas North Tollway
- Ample area restaurants and amenities







## **Floor Plan**





15770 North Dallas Parkway, Suite 800 Dallas, Texas 75248 (972) 980-2800 1300 Summit Avenue, Suite 428 Fort Worth, Texas 76102 (817) 840-7200

CitadelPartnersUS.com