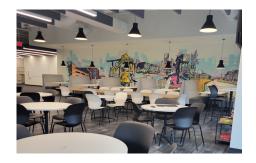

# **Interior Photos**

### West Wing Details (29,934 RSF)

- 1 large training room with food service area
- 5 large collaboration areas
- 2 conference rooms
- 2 huddle rooms
- 3 focus rooms
- 3 interior offices
- Substantiated reception
- Break area and 3 coffee bars
- Private bathrooms
- 1 wellness room
- 216 benching stations
- 1 private balcony