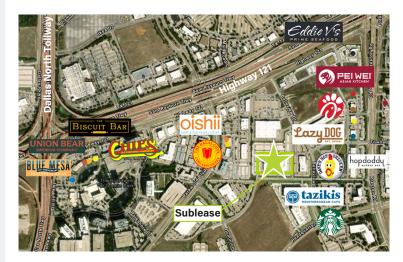

### Building Highlights - Village 121

- 126,448 SF office building
- Outdoor patio space
- Central location accessible via 121 or Dallas North Tollway
- Ample area restaurants and amenities