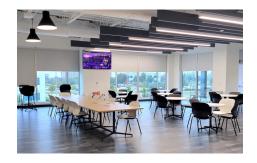

# **Interior Photos**

### West Wing Details (29,934 RSF)

- 1 large training room with food service area
- 5 large collaboration areas
- 2 conference rooms
- 2 huddle rooms
- 3 focus rooms
- 3 interior offices
- Substantiated reception
- Break area and 3 coffee bars
- Private bathrooms
- 1 wellness room
- 216 benching stations
- 1 private balcony