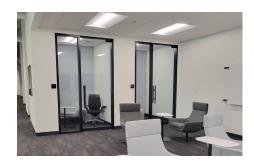

# **Interior Photos**

### West Wing Details (29,934 RSF)

- 1 large training room with food service area
- 5 large collaboration areas
- 2 conference rooms
- 2 huddle rooms
- 3 focus rooms
- 3 interior offices
- Substantiated reception
- Break area and 3 coffee bars
- Private bathrooms
- 1 wellness room
- 216 benching stations
- 1 private balcony