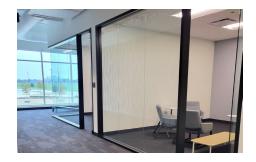

# **Interior Photos**

### West Wing Details (29,934 RSF)

- 1 large training room with food service area
- 5 large collaboration areas
- 2 conference rooms
- 2 huddle rooms
- 3 focus rooms
- 3 interior offices
- Substantiated reception
- Break area and 3 coffee bars
- Private bathrooms
- 1 wellness room
- 216 benching stations
- 1 private balcony