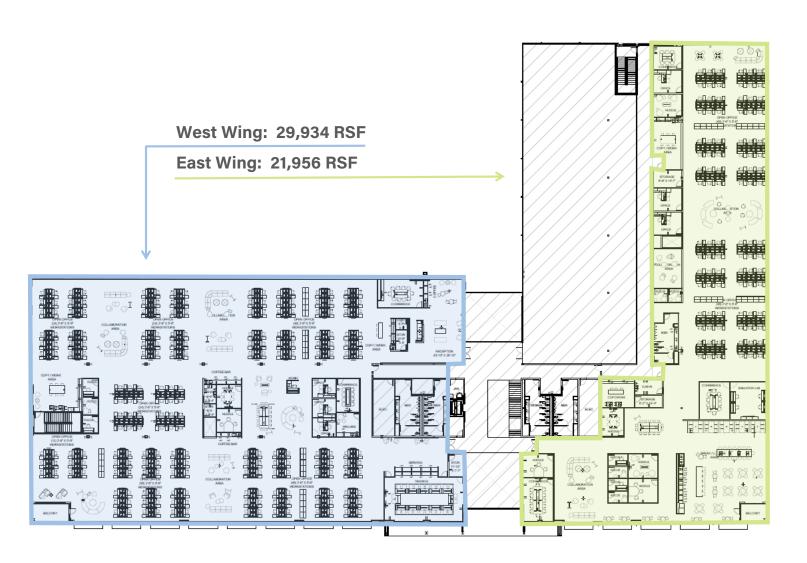

#### Sublease Features

- Sublease term is flexible, runs through February 2029
- 29,934 21,956 rentable square feet
- Two separate wings available, each with elevator lobby exposure
- New, high-end build out, completed Q4 2021
- Quick availability
- Haworth furniture available for plug-n-play solution
- 6/1,000 RSF parking ratio

### West Wing Details (29,934 RSF)

- 1 large training room with food service area
- 5 large collaboration areas
- 2 conference rooms
- 2 huddle rooms
- 3 focus rooms
- 3 interior offices
- Substantiated reception
- Break area and 3 coffee bars
- Private bathrooms
- 1 wellness room
- 216 benching stations
- 1 private balcony

## East Wing Details (21,956 RSF)

- Large, fully-equipped break area
- 4 collaboration areas
- 2 conference rooms
- 6 huddle rooms
- 6 focus rooms
- 2 copy/work areas
- 3 interior offices
- 96 benching stations
- 1 private balcony

## **Floor Plan**

15770 North Dallas Parkway, Suite 800 Dallas, Texas 75248 (972) 980-2800 1300 Summit Avenue, Suite 428 Fort Worth, Texas 76102 (817) 840-7200

CitadelPartnersUS.com