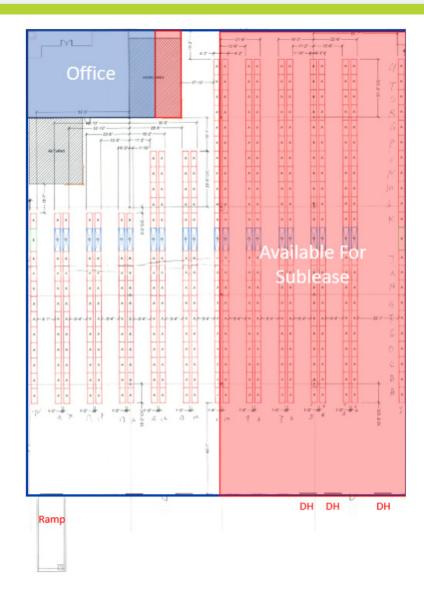

#### PROPERTY HIGHLIGHTS

- Size: 20,000 SF
- Lease Term: Through November 30, 2026
- Occupancy: Available Now
- Rate: Call Broker
- Fully Racked, Plug and Play Storage
- Flexible Sublease Terms

## Space Features

- 50,569 SF Total
  - 30,569 SF: Tenant occupies
  - 20,000 SF: Available For Sublease
- Fully Racked Warehouse Space
- 10 Racks Available
- Shared Restrooms

- One (1) Shared Ramp
- Three (3) Dock High For Sublessee's use
- 32' Clear Height
- 1.57/1,000 SF Parking Ratio
- Two (2) hardwall offices available