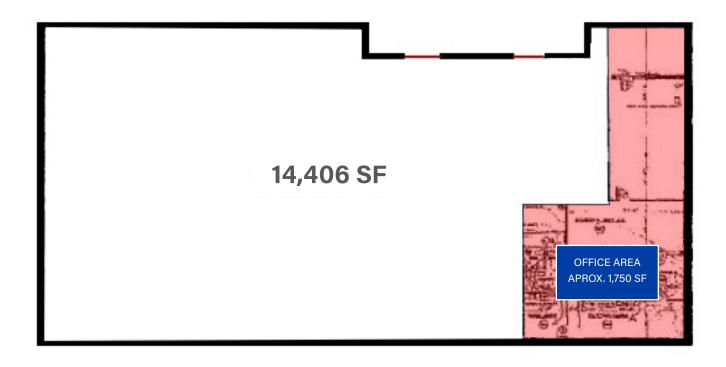

## PROPERTY HIGHLIGHTS

- Total Building Size: 14,406 SF
- 14,406 SF Available
- Available August 2023
- Three (3) Dock High Overhead Doors
- Outside Storage available
- Clear Height: 14'
- Locally owned
- Locally Leased and Managed
- Easy Access to I-35 and Northwest Highway
- 1,750 SF of Office Space