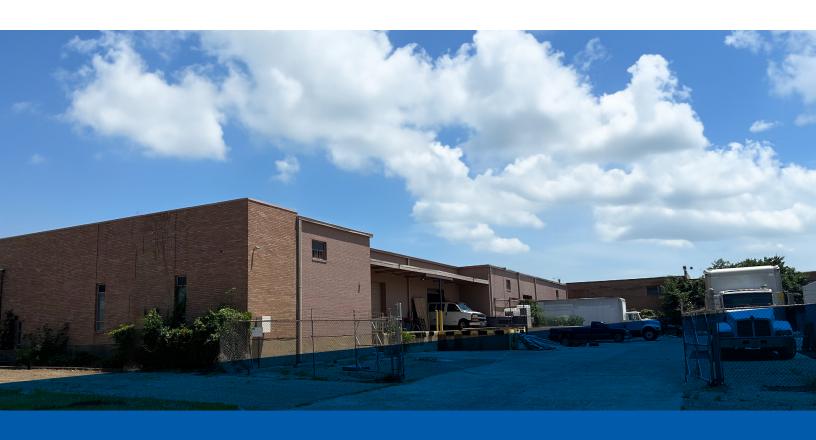

## PROPERTY HIGHLIGHTS

- Total Building Size: 14,406 SF
- 14,406 SF Available
- Available August 2023
- Three (3) Dock High Overhead Doors
- Outside Storage available
- Clear Height: 14'
- Locally owned
- Locally Leased and Managed
- Easy Access to I-35 and Northwest Highway
- 1,750 SF of Office Space