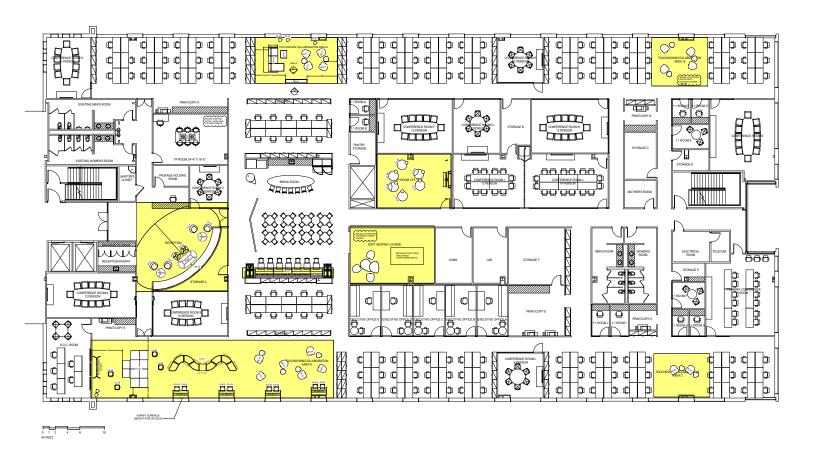

#### Sublease Features

- 27,891 Rentable Square Feet
- Full, Private Wing with Elevator Exposure
- Suite renovated in Q1 2023
- Quick Availability
- Furniture Available for Plug-n-Play Solution
- 5:1,000 RSF Parking Ratio (144 total Unreserved Spaces, of which 100 spaces are carports, designated for tenant's use)
- Sublease space includes:
  - 8 Conference Rooms (10+ People)
  - 1 Large Training Room
  - 12 Huddle Rooms (3-8 People)
  - 11 Phone Booths
  - Bench Stations for 166 People
  - 5 Interior Offices
  - Large, fully-equipped Break Area to accommodate 50+ People
  - Substantial Reception Area with Coffee Bar
  - Bathrooms
  - Game room and 4+ open lounge areas
- Sublease Term through March 31, 2028

## **Floor Plan**

15770 North Dallas Parkway, Suite 800 Dallas, Texas 75248 (972) 980-2800 1300 Summit Avenue, Suite 428 Fort Worth, Texas 76102 (817) 840-7200

CitadelPartnersUS.com