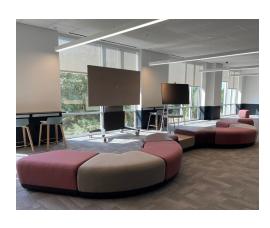

# **Interior Photos**

#### Sublease Features

- 27,891 Rentable Square Feet
- Full, Private Wing with Elevator Exposure
- Suite renovated in Q1 2023
- Quick Availability
- Furniture Available for Plug-n-Play Solution
- 5:1,000 RSF Parking Ratio (144 total Unreserved Spaces, of which 100 spaces are carports, designated for tenant's use)
- Sublease space includes:
  - 8 Conference Rooms (10+ People)
  - 1 Large Training Room
  - 12 Huddle Rooms (3-8 People)
  - 11 Phone Booths
  - Bench Stations for 166 People
  - 5 Interior Offices
  - Large, fully-equipped Break Area to accommodate 50+ People
  - Substantial Reception Area with Coffee Bar
  - Bathrooms
  - Game room and 4+ open lounge areas
- Sublease Term through March 31, 2028