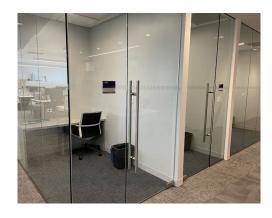

# **Interior Photos**

#### Sublease Features

- 27,891 Rentable Square Feet
- Full, Private Wing with Elevator Exposure
- Suite renovated in Q1 2023
- Quick Availability
- Furniture Available for Plug-n-Play Solution
- 5:1,000 RSF Parking Ratio (144 total Unreserved Spaces, of which 100 spaces are carports, designated for tenant's use)
- Sublease space includes:
  - 8 Conference Rooms (10+ People)
  - 1 Large Training Room
  - 12 Huddle Rooms (3-8 People)
  - 11 Phone Booths
  - Bench Stations for 166 People
  - 5 Interior Offices
  - Large, fully-equipped Break Area to accommodate 50+ People
  - Substantial Reception Area with Coffee Bar
  - Bathrooms
  - Game room and 4+ open lounge areas
- Sublease Term through March 31, 2028