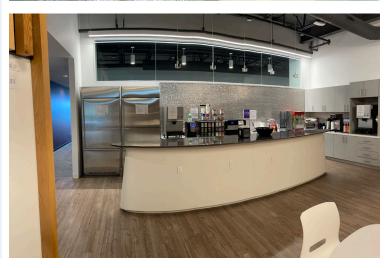

# **Interior Photos**

#### Sublease Features

- 27,891 Rentable Square Feet
- Full, Private Wing with Elevator Exposure
- Suite renovated in Q1 2023
- Quick Availability
- Furniture Available for Plug-n-Play Solution
- 5:1,000 RSF Parking Ratio (144 total Unreserved Spaces, of which 100 spaces are carports, designated for tenant's use)
- Sublease space includes:
  - 8 Conference Rooms (10+ People)
  - 1 Large Training Room
  - 12 Huddle Rooms (3-8 People)
  - 11 Phone Booths
  - Bench Stations for 166 People
  - 5 Interior Offices
  - Large, fully-equipped Break Area to accommodate 50+ People
  - Substantial Reception Area with Coffee Bar
  - Bathrooms
  - Game room and 4+ open lounge areas
- Sublease Term through March 31, 2028