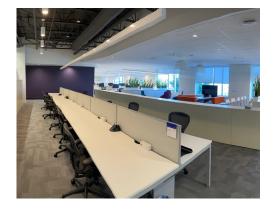

# **Interior Photos**

#### Sublease Features

- 27,891 Rentable Square Feet
- Full, Private Wing with Elevator Exposure
- Suite renovated in Q1 2023
- Quick Availability
- Furniture Available for Plug-n-Play Solution
- 5:1,000 RSF Parking Ratio (144 total Unreserved Spaces, of which 100 spaces are carports, designated for tenant's use)
- Sublease space includes:
  - 8 Conference Rooms (10+ People)
  - 1 Large Training Room
  - 12 Huddle Rooms (3-8 People)
  - 11 Phone Booths
  - Bench Stations for 166 People
  - 5 Interior Offices
  - Large, fully-equipped Break Area to accommodate 50+ People
  - Substantial Reception Area with Coffee Bar
  - Bathrooms
  - Game room and 4+ open lounge areas
- Sublease Term through March 31, 2028