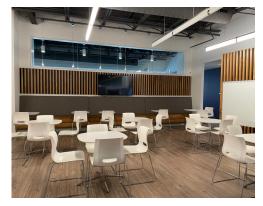

# **Interior Photos**

#### Sublease Features

- 27,891 Rentable Square Feet
- Full, Private Wing with Elevator Exposure
- Suite renovated in Q1 2023
- Quick Availability
- Furniture Available for Plug-n-Play Solution
- 5:1,000 RSF Parking Ratio (144 total Unreserved Spaces, of which 100 spaces are carports, designated for tenant's use)
- Sublease space includes:
  - 8 Conference Rooms (10+ People)
  - 1 Large Training Room
  - 12 Huddle Rooms (3-8 People)
  - 11 Phone Booths
  - Bench Stations for 166 People
  - 5 Interior Offices
  - Large, fully-equipped Break Area to accommodate 50+ People
  - Substantial Reception Area with Coffee Bar
  - Bathrooms
  - Game room and 4+ open lounge areas
- Sublease Term through March 31, 2028