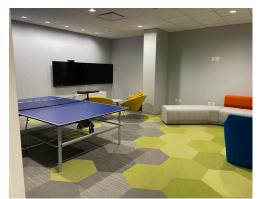

# **Interior Photos**

#### Sublease Features

- 27,891 Rentable Square Feet
- Full, Private Wing with Elevator Exposure
- Suite renovated in Q1 2023
- Quick Availability
- Furniture Available for Plug-n-Play Solution
- 5:1,000 RSF Parking Ratio (144 total Unreserved Spaces, of which 100 spaces are carports, designated for tenant's use)
- Sublease space includes:
  - 8 Conference Rooms (10+ People)
  - 1 Large Training Room
  - 12 Huddle Rooms (3-8 People)
  - 11 Phone Booths
  - Bench Stations for 166 People
  - 5 Interior Offices
  - Large, fully-equipped Break Area to accommodate 50+ People
  - Substantial Reception Area with Coffee Bar
  - Bathrooms
  - Game room and 4+ open lounge areas
- Sublease Term through March 31, 2028