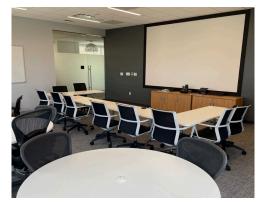

# **Interior Photos**

#### Sublease Features

- 27,891 Rentable Square Feet
- Full, Private Wing with Elevator Exposure
- Suite renovated in Q1 2023
- Quick Availability
- Furniture Available for Plug-n-Play Solution
- 5:1,000 RSF Parking Ratio (144 total Unreserved Spaces, of which 100 spaces are carports, designated for tenant's use)
- Sublease space includes:
  - 8 Conference Rooms (10+ People)
  - 1 Large Training Room
  - 12 Huddle Rooms (3-8 People)
  - 11 Phone Booths
  - Bench Stations for 166 People
  - 5 Interior Offices
  - Large, fully-equipped Break Area to accommodate 50+ People
  - Substantial Reception Area with Coffee Bar
  - Bathrooms
  - Game room and 4+ open lounge areas
- Sublease Term through March 31, 2028