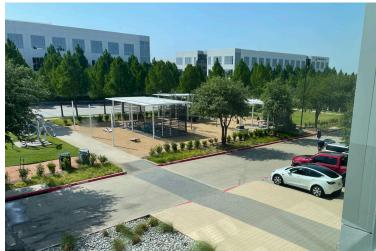

#### **Building Highlights**

- 188,440 SF Office Building in Cypress Waters Office Park
- 54-Person Conference Center Next Door
- Park with Wi-Fi, Grills, etc. in front of Building
- Fitness Center Next Door
- 6 Miles of Walking Trails around the North Lake
- Cypress Waters offers Concerts, Fitness Classes, a Dog Park, a Putting Green, & Pickleball Courts coming soon
- 16 on-site Restaurants with free lunch shuttle service to The Sound
  - Ascension Coffee
  - Newks
  - Gipsy Lime
  - Landon Winery
  - Flying Fish
  - Eno's Pizza
  - Rodeo Goat

- Flying Saucer
- Rakkan Ramen
- On-Site Health Clinic & Urgent Care
- 7-Eleven & CVS Pharmacy
- Lux Nail Spa & Salon
- Renewable electricity contracts as well as recycling and sustainability programs