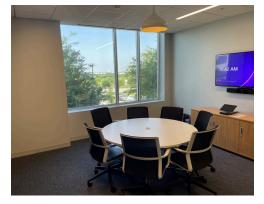

# **Interior Photos**

#### Sublease Features

- 27,891 Rentable Square Feet
- Full, Private Wing with Elevator Exposure
- Suite renovated in Q1 2023
- Quick Availability
- Furniture Available for Plug-n-Play Solution
- 5:1,000 RSF Parking Ratio (144 total Unreserved Spaces, of which 100 spaces are carports, designated for tenant's use)
- Sublease space includes:
  - 8 Conference Rooms (10+ People)
  - 1 Large Training Room
  - 12 Huddle Rooms (3-8 People)
  - 11 Phone Booths
  - Bench Stations for 166 People
  - 5 Interior Offices
  - Large, fully-equipped Break Area to accommodate 50+ People
  - Substantial Reception Area with Coffee Bar
  - Bathrooms
  - Game room and 4+ open lounge areas
- Sublease Term through March 31, 2028