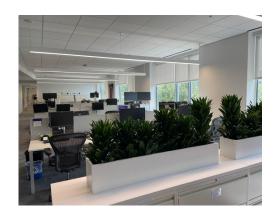

# **Interior Photos**

#### Sublease Features

- 27,891 Rentable Square Feet
- Full, Private Wing with Elevator Exposure
- Suite renovated in Q1 2023
- Quick Availability
- Furniture Available for Plug-n-Play Solution
- 5:1,000 RSF Parking Ratio (144 total Unreserved Spaces, of which 100 spaces are carports, designated for tenant's use)
- Sublease space includes:
  - 8 Conference Rooms (10+ People)
  - 1 Large Training Room
  - 12 Huddle Rooms (3-8 People)
  - 11 Phone Booths
  - Bench Stations for 166 People
  - 5 Interior Offices
  - Large, fully-equipped Break Area to accommodate 50+ People
  - Substantial Reception Area with Coffee Bar
  - Bathrooms
  - Game room and 4+ open lounge areas
- Sublease Term through March 31, 2028