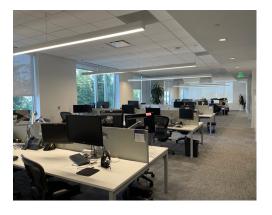

# **Interior Photos**

#### Sublease Features

- 27,891 Rentable Square Feet
- Full, Private Wing with Elevator Exposure
- Suite renovated in Q1 2023
- Quick Availability
- Furniture Available for Plug-n-Play Solution
- 5:1,000 RSF Parking Ratio (144 total Unreserved Spaces, of which 100 spaces are carports, designated for tenant's use)
- Sublease space includes:
  - 8 Conference Rooms (10+ People)
  - 1 Large Training Room
  - 12 Huddle Rooms (3-8 People)
  - 11 Phone Booths
  - Bench Stations for 166 People
  - 5 Interior Offices
  - Large, fully-equipped Break Area to accommodate 50+ People
  - Substantial Reception Area with Coffee Bar
  - Bathrooms
  - Game room and 4+ open lounge areas
- Sublease Term through March 31, 2028