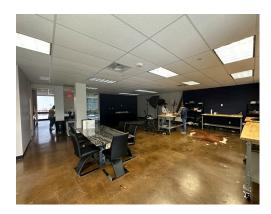

# **Interior Photos**

#### Sublease Features

- Suite 260 2,413 Rentable Square Feet
- Suite 280 5,023 Rentable Square Feet
- May be leased separately or together, easily combined
- Elevator Exposure, Private Balcony, Large Bullpen, Reception, 7 Private Offices, 3 Break Areas
- Outstanding Views of McKinney Avenue
- Quick Availability
- Furniture Available for Plug-n-Play Solution
- Sublease includes two separate suites; may be taken individually or combined as needed
- Sublease Term through April 30, 2027