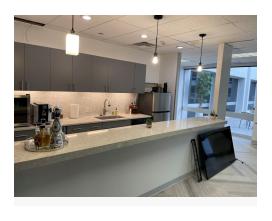

# **Interior Photos**

#### Sublease Features

- Suite 260 2,413 Rentable Square Feet
- Suite 280 5,023 Rentable Square Feet
- May be leased separately or together, easily combined
- Elevator Exposure, Private Balcony, Large Bullpen, Reception, 7 Private Offices, 3 Break Areas
- Outstanding Views of McKinney Avenue
- Quick Availability
- Furniture Available for Plug-n-Play Solution
- Sublease includes two separate suites; may be taken individually or combined as needed
- Sublease Term through April 30, 2027