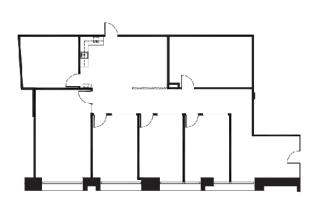

uite)
- Scenic Courtyard with Water Feature
- Covered Parking 3:00/1,000 RSF
- On-Site Security
- Walkable Area Amenities
  - Dream Café
  - Cremona
  - Foxtrot Market
  - Whole Foods Market
  - Starbucks
  - Chipotle
  - Numerous salons and gyms

#### Sublease Features

- Suite 260 2,413 Rentable Square Feet
- Suite 280 5,023 Rentable Square Feet
- May be leased separately or together, easily combined
- Elevator Exposure, Private Balcony, Large Bullpen, Reception, 7 Private Offices, 3 Break Areas
- Outstanding Views of McKinney Avenue
- Quick Availability
- Furniture Available for Plug-n-Play Solution
- Sublease includes two separate suites; may be taken individually or combined as needed
- Sublease Term through April 30, 2027







## **Floor Plan**



#### Suite 280



#### Suite 260





Real Estate Advisors

#### **CITADEL PARTNERS**

15770 N Dallas Parkway Suite 800 Dallas, Texas 75248 (972) 980-2800

CitadelPartnersUS.com

**Katherine Jessen** Senior Advisor (972) 980-0375 o | (214) 500-5134 c KJessen@CitadelPartnersUS.com

Blake Welsh Associate Advisor (972) 970-8020 o | (262) 825-6308 c BWelsh@CitadelPartnersUS.com

**Jakey Younger** Associate Advisor (214) 420-3164 o | (214) 449-5767 c JYounger@CitadelPartnersUS.com