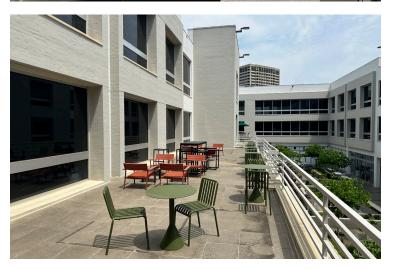

# **Interior Photos**

#### **Building Highlights**

- 96,734 SF Office Building in the Heart of Uptown
- Built in 1985; Renovated in 2022
- Walkable Area Amenities
- Building Conference Center (adjacent to Sublease suite)
- Scenic Courtyard with Water Feature
- Covered Parking 3:00/1,000 RSF
- On-Site Security
- Walkable Area Amenities
  - Dream Café
  - Cremona
  - Foxtrot Market
  - Whole Foods Market
  - Starbucks
  - Chipotle
  - Numerous salons and gyms