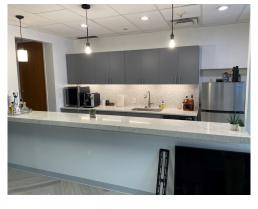

# **Interior Photos**

#### Sublease Features

- Suite 260 2,413 Rentable Square Feet
- Suite 280 5,023 Rentable Square Feet
- May be leased separately or together, easily combined
- Elevator Exposure, Private Balcony, Large Bullpen, Reception, 7 Private Offices, 3 Break Areas
- Outstanding Views of McKinney Avenue
- Quick Availability
- Furniture Available for Plug-n-Play Solution
- Sublease includes two separate suites; may be taken individually or combined as needed
- Sublease Term through April 30, 2027