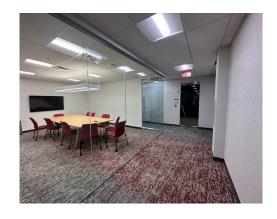

# **Interior Photos**

### 2811 McKinney Avenue, Suite 260 & 280

Dallas, Texas

#### Sublease Features

- Suite 260 2,413 Rentable Square Feet
- Suite 280 5,023 Rentable Square Feet
- May be leased separately or together, easily combined
- Elevator Exposure, Private Balcony, Large Bullpen, Reception, 7 Private Offices, 3 Break Areas
- Outstanding Views of McKinney Avenue
- Quick Availability
- Furniture Available for Plug-n-Play Solution
- Sublease includes two separate suites; may be taken individually or combined as needed
- Sublease Term through April 30, 2027