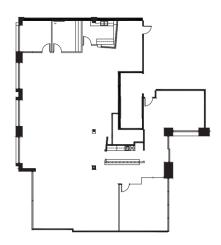

## **Floor Plan**

#### Suite 260

Real Estate Advisors

#### Sublease Features

- Suite 260 2,413 Rentable Square Feet
- Suite 280 5,023 Rentable Square Feet
- May be leased separately or together, easily combined
- Elevator Exposure, Private Balcony, Large Bullpen, Reception, 7 Private Offices, 3 Break Areas
- Outstanding Views of McKinney Avenue
- Quick Availability
- Furniture Available for Plug-n-Play Solution
- Sublease includes two separate suites; may be taken individually or combined as needed
- Sublease Term through April 30, 2027