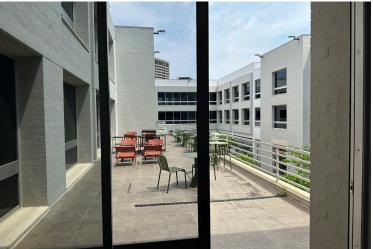

# **Interior Photos**

#### **Building Highlights**

- 96,734 SF Office Building in the Heart of Uptown
- Built in 1985; Renovated in 2022
- Walkable Area Amenities
- Building Conference Center (adjacent to Sublease suite)
- Scenic Courtyard with Water Feature
- Covered Parking 3:00/1,000 RSF
- On-Site Security
- Walkable Area Amenities
  - Dream Café
  - Cremona
  - Foxtrot Market
  - Whole Foods Market
  - Starbucks
  - Chipotle
  - Numerous salons and gyms