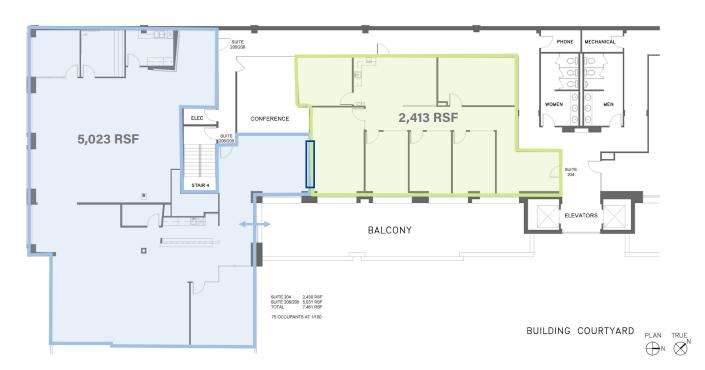

## **Floor Plan**

#### Suite 280

#### Sublease Features

- Suite 260 2,413 Rentable Square Feet
- Suite 280 5,023 Rentable Square Feet
- May be leased separately or together, easily combined
- Elevator Exposure, Private Balcony, Large Bullpen, Reception, 7 Private Offices, 3 Break Areas
- Outstanding Views of McKinney Avenue
- Quick Availability
- Furniture Available for Plug-n-Play Solution
- Sublease includes two separate suites; may be taken individually or combined as needed
- Sublease Term through April 30, 2027