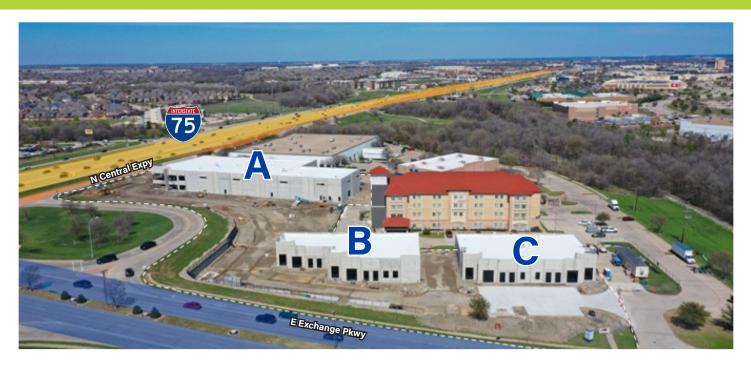

## **240 E Exchange Parkway** Building B Allen, Texas

ALLEN/MCKINNEY SUBMARKET

# Building for Sale or Lease **PROPERTY HIGHLIGHTS**

- Currently Under Construction
- Delivering May 1, 2024
- NEC of Exchange Pkwy & I-75
- Permitted Uses: Office/Medical Office/Flex

## **240 E Exchange Parkway** Building B

### Allen, Texas

ALLEN/MCKINNEY SUBMARKET

#### **Property Features**

- 10,458 SF
- Two storefronts. Building is divisible.
- 18' clear height
- Will be delivered in Shell Condition with sprinklers
- Ample Parking, approximately 4/1,000 SF
- Offers frontage along E Exchange Parkway
- Signage
- 1 Grade-Level Roll Up Door