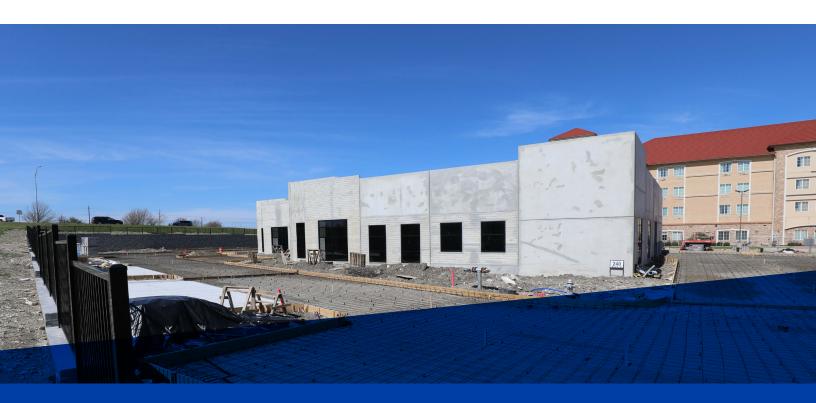

## **240 E Exchange Parkway** Building B Allen, Texas

ALLEN/MCKINNEY SUBMARKET

# Building for Sale or Lease **PROPERTY HIGHLIGHTS**

- Currently Under Construction
- Delivering May 1, 2024
- NEC of Exchange Pkwy & I-75
- Permitted Uses: Office/Medical Office/Flex

#### **Property Features**

- 10,458 SF
- Two storefronts. Building is divisible.
- 18' clear height
- Will be delivered in Shell Condition with sprinklers
- Ample Parking, approximately 4/1,000 SF
- Offers frontage along E Exchange Parkway
- Signage
- 1 Grade-Level Roll Up Door