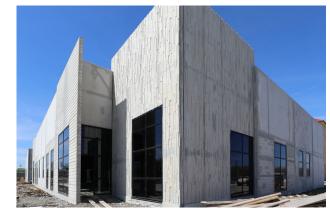

#### **Property Features**

- 10,458 SF
- Two storefronts. Building is divisible.
- 18' clear height
- Will be delivered in Shell Condition with sprinklers
- Ample Parking, approximately 4/1,000 SF
- Offers frontage along E Exchange Parkway
- Signage
- 1 Grade-Level Roll Up Door