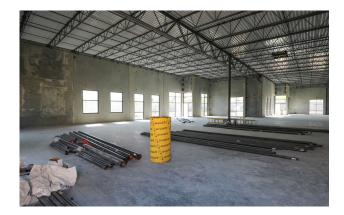

#### **Property Features**

- 10,458 SF
- Two storefronts. Building is divisible.
- 18' clear height
- Will be delivered in Shell Condition with sprinklers
- Ample Parking, approximately 4/1,000 SF
- Offers frontage along E Exchange Parkway
- Signage
- 1 Grade-Level Roll Up Door