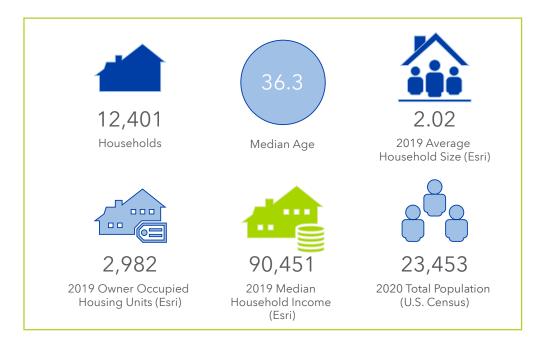

# **222 Palisades Creek Drive**

Richardson, Texas

**RICHARDSON OFFICE SUBMARKET** 



Real Estate Advisors

## For Sale

#### **PROPERTY HIGHLIGHTS**

- 57,500 square feet
- 5 Acres
- Vacant, fully furnished building
- Extensive renovation in 2012
- 3.6/1,000 RSF Parking Ratio

(972) 980-2800 | CitadelPartnersUS.com









# **Ground Floor & Upper Level Layout**





## **222 Palisades Creek Drive**

Richardson, Texas

### Within a 5-Minute Drive...



#### **Numerous Retail and Dining Options**



#### Education



#### Workforce



# **222 Palisades Creek Drive**

Richardson, Texas

**RICHARDSON OFFICE SUBMARKET** 





Real Estate Advisors

CitadelPartnersUS.com

Mac Morse Market Principal (972) 980-2917 o | (469) 556-1981 c MMorse@CitadelPartnersUS.com

**Scott Morse**, SIOR, CCIM *Managing Partner* (972) 980-2802 o | (214) 215-3174 c SMorse@CitadelPartnersUS.com

**Katherine Jessen** Senior Advisor (972) 980-0375 o | (214) 500-5134 c KJessen@CitadelPartnersUS.com

Scott Jessen, SIOR, CCIM Managing Partner (972) 980-2825 o | (214) 914-4068 c SJessen@CitadelPartnersUS.com