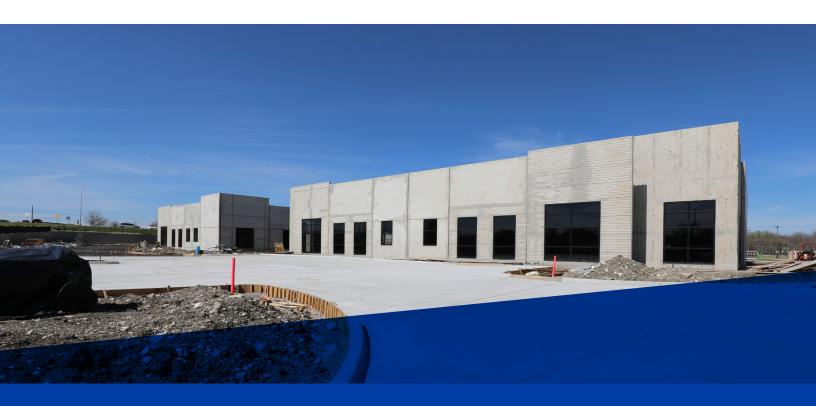

# **220 E Exchange Parkway**Building C

Allen, Texas

**ALLEN/MCKINNEY SUBMARKET** 

#### PROPERTY HIGHLIGHTS

- Currently Under Construction
- Delivering May 1, 2024
- NEC of Exchange Pkwy & I-75
- Permitted Uses: Office/Medical Office/Flex

#### **Property Features**

- 10,598 SF
- Two storefronts. Building is divisible.
- 18' clear height
- Will be delivered in Shell Condition with sprinklers
- Ample Parking, approximately 4/1,000 SF
- Offers frontage along E Exchange Parkway
- Signage
- 1 Grade-Level Roll Up Door