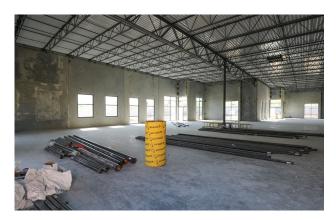

#### **Property Features**

- 10,598 SF
- Two storefronts. Building is divisible.
- 18' clear height
- Will be delivered in Shell Condition with sprinklers
- Ample Parking, approximately 4/1,000 SF
- Offers frontage along E Exchange Parkway
- Signage
- 1 Grade-Level Roll Up Door