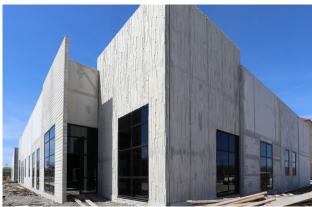

# **220 E Exchange Parkway**Building C

Allen, Texas

**ALLEN/MCKINNEY SUBMARKET** 

#### PROPERTY HIGHLIGHTS

- Currently Under Construction
- Delivering May 1, 2024
- NEC of Exchange Pkwy & I-75
- Permitted Uses: Office/Medical Office/Flex

#### **Property Features**

- 10,598 SF
- Two storefronts. Building is divisible.
- 18' clear height
- Will be delivered in Shell Condition with sprinklers
- Ample Parking, approximately 4/1,000 SF
- Offers frontage along E Exchange Parkway
- Signage
- 1 Grade-Level Roll Up Door