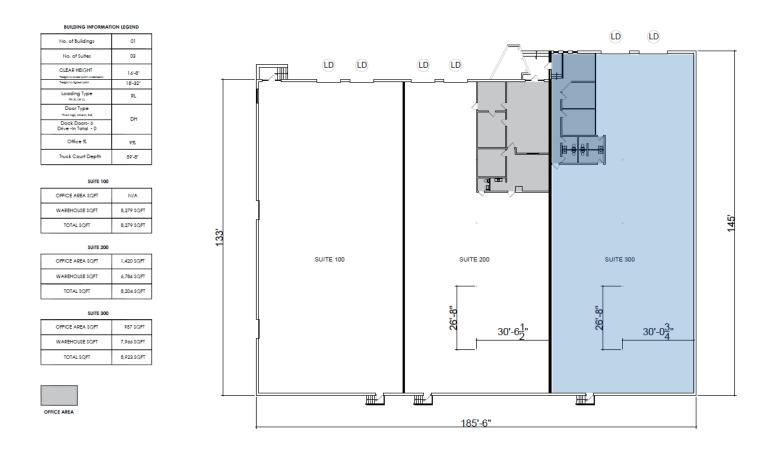

### PROPERTY HIGHLIGHTS

- Total Building Size: 25,349 SF
- 8,923 SF Available
- Available Q2 2024
- Two (2) Dock High Overhead Doors
- Front Park Front Load

- Clear Height: 16'
- Brand New Institutional Ownership
- Locally Leased and Managed
- Easy Access to I-35 and Northwest Highway
- +/- 957 SF of Office Space