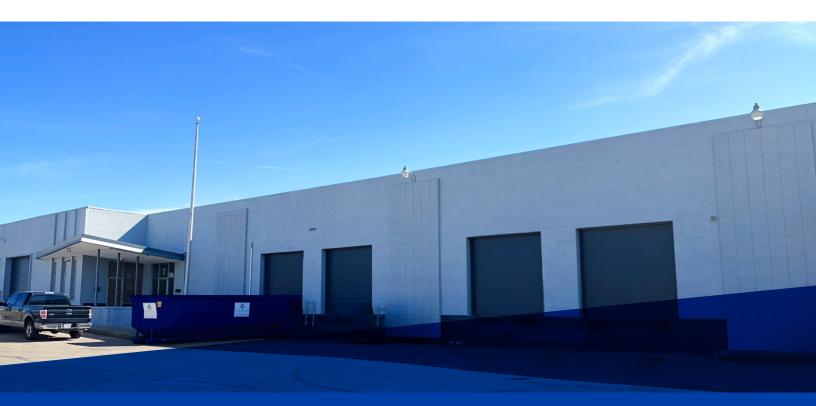

# 2610 - 2616 Andjon Drive

Dallas, Texas 75220

**HINES SUBMARKET** 

### PROPERTY HIGHLIGHTS

- Total Building Size: 25,349 SF
- 8,923 SF Available
- Available Q2 2024
- Two (2) Dock High Overhead Doors
- Front Park Front Load

- Clear Height: 16'
- Brand New Institutional Ownership
- Locally Leased and Managed
- Easy Access to I-35 and Northwest Highway
- +/- 957 SF of Office Space