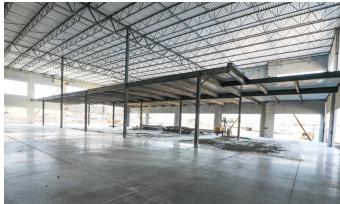

### **Property Features**

- 50,864 SF including approximately 44,069 SF + 6,795 SF of mezzanine office/showroom
- Will be delivered in shell condition, Fully Sprinklered
- 28-foot clear height
- Ample parking to accommodate up to 60% Office use
- Offers prominent signage along I-75
- More than 225,000 vehicles pass the site everyday
- Triple Freeport inventory exemption available