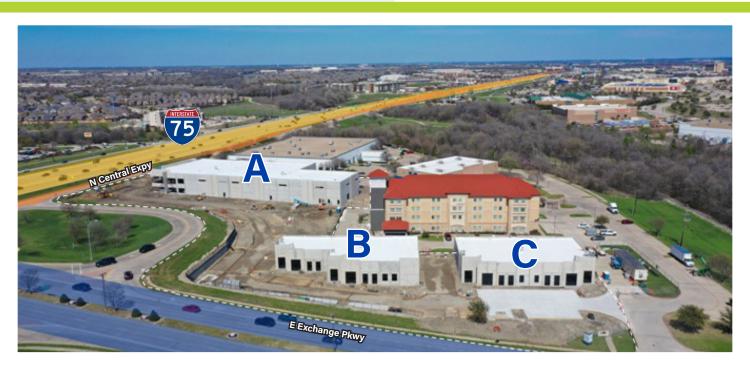

# **260 E Exchange Parkway** Building A Allen, Texas

ALLEN/MCKINNEY SUBMARKET

### Building for Sale or Lease PROPERTY HIGHLIGHTS

- Currently Under Construction
- Delivering May 1, 2024
- NEC of Exchange Pkwy & I-75
- Permitted Uses: Office/Flex/Light Industrial (up to 60% office)

### **Property Features**

- 50,864 SF including approximately 44,069 SF + 6,795 SF of mezzanine office/showroom
- Will be delivered in shell condition, Fully Sprinklered
- 28-foot clear height
- Ample parking to accommodate up to 60% Office use
- Offers prominent signage along I-75
- More than 225,000 vehicles pass the site everyday
- Triple Freeport inventory exemption available