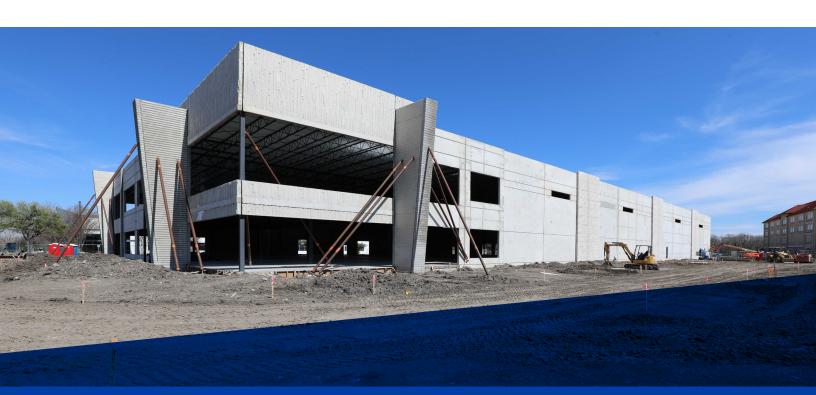

# **260 E Exchange Parkway** Building A Allen, Texas

ALLEN/MCKINNEY SUBMARKET

### Building for Sale or Lease PROPERTY HIGHLIGHTS

- Currently Under Construction
- Delivering May 1, 2024
- NEC of Exchange Pkwy & I-75
- Permitted Uses: Office/Flex/Light Industrial (up to 60% office)

### **Property Features**

- 50,864 SF including approximately 44,069 SF + 6,795 SF of mezzanine office/showroom
- Will be delivered in shell condition, Fully Sprinklered
- 28-foot clear height
- Ample parking to accommodate up to 60% Office use
- Offers prominent signage along I-75
- More than 225,000 vehicles pass the site everyday
- Triple Freeport inventory exemption available