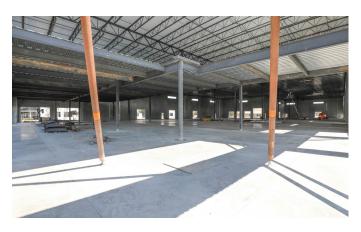

### **Property Features**

- 50,864 SF including approximately 44,069 SF + 6,795 SF of mezzanine office/showroom
- Will be delivered in shell condition, Fully Sprinklered
- 28-foot clear height
- Ample parking to accommodate up to 60% Office use
- Offers prominent signage along I-75
- More than 225,000 vehicles pass the site everyday
- Triple Freeport inventory exemption available