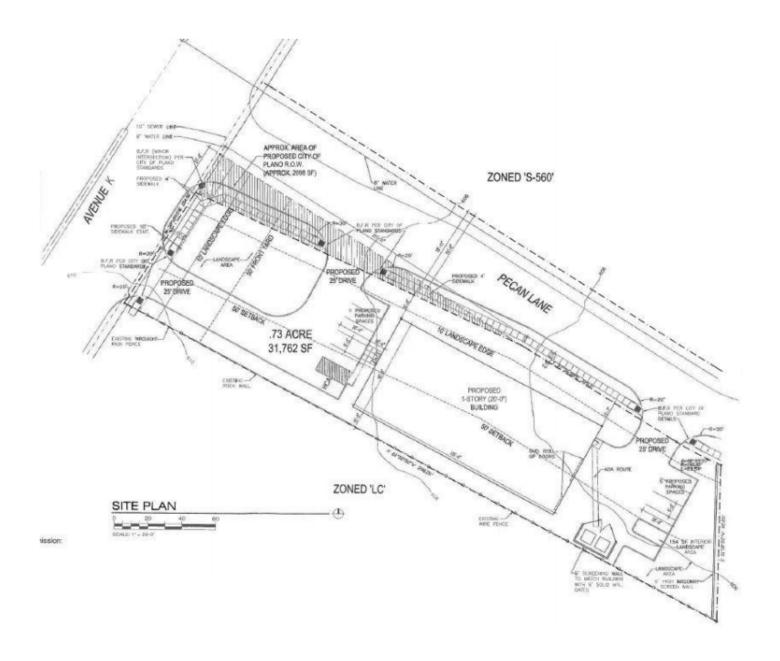

#### **PROPERTY HIGHLIGHTS**

- 0.73 Acres
- Frontage on K Avenue at Legacy Drive
- Close Proximity to Central Expressway
- Nearby Amenities: Courses at Waters Creek, Collin County Community College, PSA Recreation Center
- Zoned LC (Light Commercial)
- SEC of Legacy Drive & Greenville Avenue
- Owner FTK Construction Services

## **Approximately 0.73 Acres**

PLANO SUBMARKET