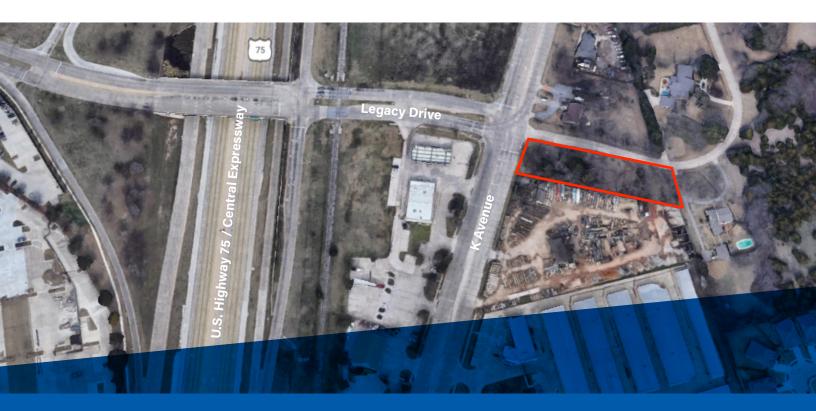

# 0.73 Acres 6690 K Avenue

Plano, Texas

**PLANO SUBMARKET** 

#### **PROPERTY HIGHLIGHTS**

- 0.73 Acres
- Frontage on K Avenue at Legacy Drive
- Close Proximity to Central Expressway
- Nearby Amenities: Courses at Waters Creek, Collin County Community College, PSA Recreation Center
- Zoned LC (Light Commercial)
- SEC of Legacy Drive & Greenville Avenue
- Owner FTK Construction Services

### **6690 K Avenue** Plano, Texas

## **Approximately 0.73 Acres**

PLANO SUBMARKET